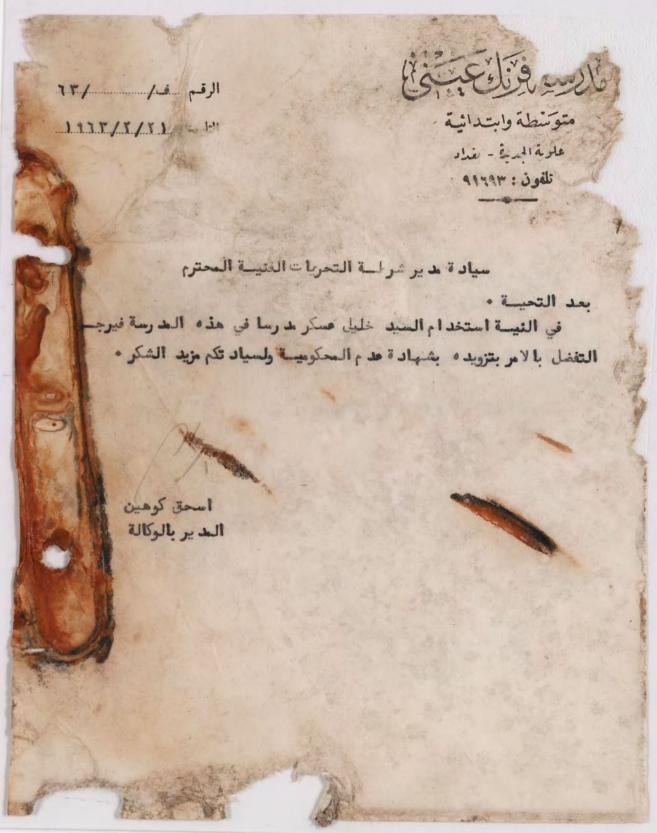

1 3000

الرقم ف/ /۲۲ التاريخ 1/11/1/1 مُالسِّنْ بُهُ فِي الْعَجْبُ فَيْ

متوسّطة وابتدائية علوبة الجدية - بغداد تلغون: ٩١٦٩٣

سيادة مدير التحريات الفنيسة المحترم

بعد التحيية ٠

في النيسة استخدام السيد جون ماكسويل نيكسن الاسترالي الجنسية مدرسا اللغسة الانكليزية في هذه المدرسة فيرجى الامر بتزويده بشهادة عدم المحكومية بنسختين ولكم مزيد الشكر ٠

سيادة مدير التحريات الفنيسة المحترم

بعد التحيية ه

في النيسة استخدام السيد جون ماكسويل نيكسن الاستوالي الجنسية هرسا للغسة الانكليزية في هذه المدرسة فيرجى الامر بتزويده بشهادة عدم المحكومة بنسختين ولكسم مزيسد الشكر ه