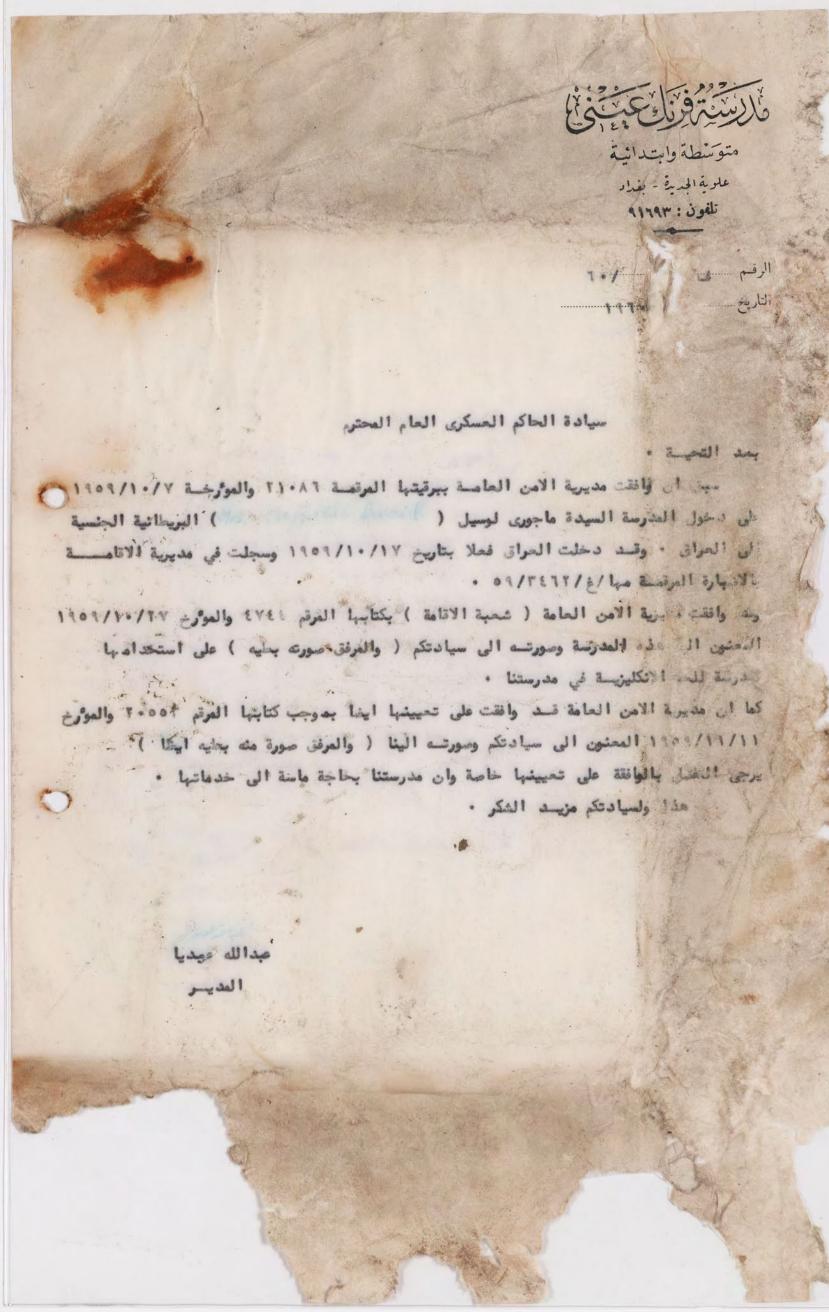

اسحق كوهين العدير بالوكالة

صورة منه الى / مديرية السفر والجنسية ٠

فالرسينة فوزاع عبية

متوكسطة وابتدائية علوبة الجدية - بغداد تلغون : ٩١٦٩٣

1977/11

سيادة مدير الاقاسة المحترم - بفداد

بعد التحيية ٠

ان طريب المحدول المنافرة الانكليزية في هذه المدرسة للمنة الدراسية ١٩٦٢/١٩٦٢ وان الرعد الاستوال سية لتدريب اللغسة الانكليزية في هذه المدرسة للمنة الدراسية ١٩٦٢/١٩٦٢ وان الرعد الليمة مريب انكلتوا وقيد تم التعاقيد معيه عن طريق الاعلان في المحف للقيام بعبسية التدريب لا معيل المدرسة البويانيية مارجوري لوسيل ( المعين التي سبق ان استخد مت في مدرستنا للمنتين الدراسيتين ١٩٥١ سا ١٩٦١ والتي قلمت علاقتها مع هذه المدرسة حيث فاد رت العراق خلال العدالة الصيفيسة المنصوصة ، لذا يرجى التفضل بالموافقة على منسح الميد جون فاكسويل نيكولسن السمة اللازمة لد خول العراق بوقيسا على حسابنا وذلك حرصا على معلمة الطلاب خاصة وان السنة الدراسية بدات ، مع العلم ان الموما اليمه لم يسبق له الدخول الى العراق في الماض ه

مسذا وتفضلوا بقبول فائق الاحترام .

اعدادیت شمان مراز مریز مراز کی برین کاریز مراز کی برین کاریز مراز کی برین کاریز مراز کی برین کاریز ک

الرقم فر ١٦٢/١٠