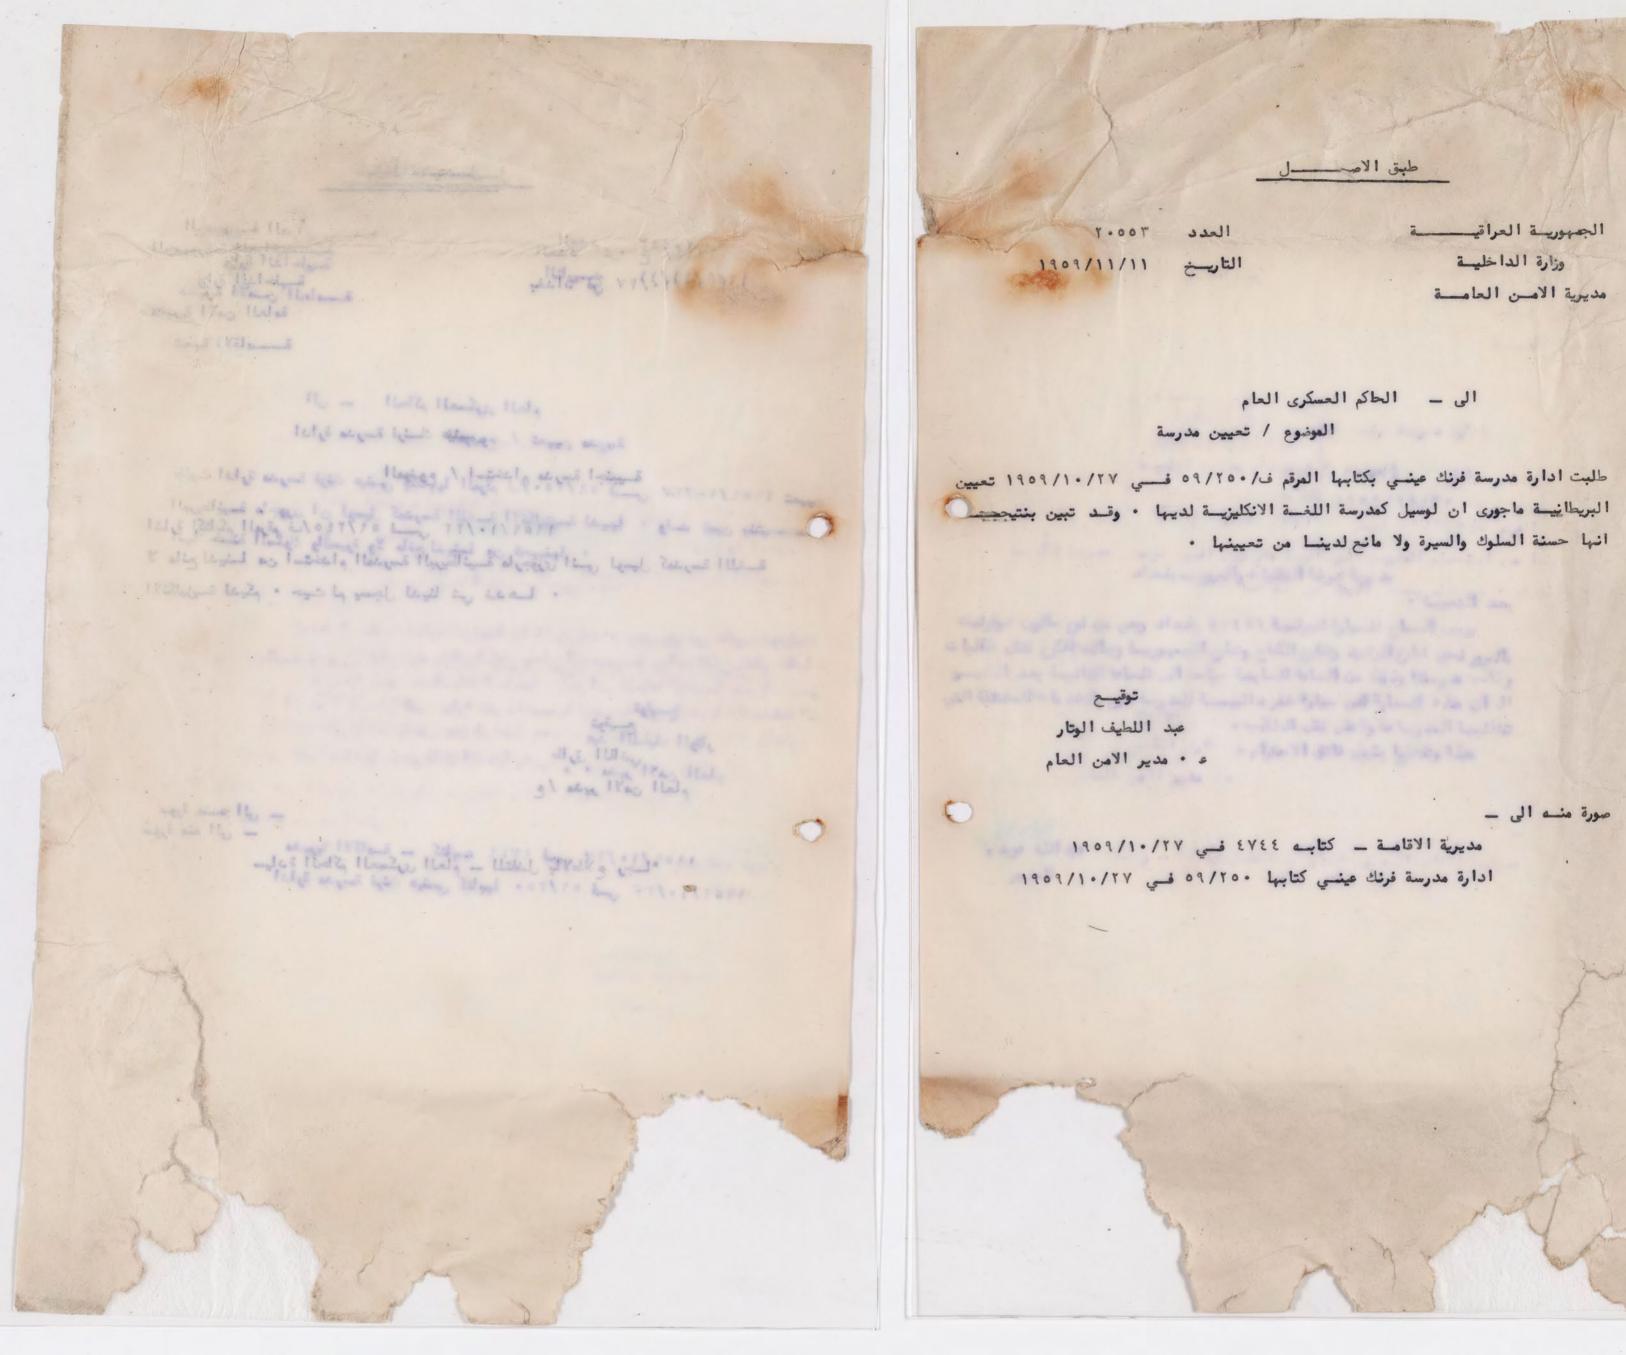

الجمهورية العراقية

مديرية الامن العامة

«السفر والجنسية»

مكتب : العدقيق المركزي

2005/1848/F. Ilein 12008

التاريخ عام ١٩٦٢ و ١٠٠٠

مديرية محلة المامه

الى :-

الموضوع طلب يهان وفاة

لقد توفي اليبود ي المدعو بوكود او (شاول يوكود ) في يقد ال الاربعا \* السادف الثامن والعشريين من شهر تشريين الاول ١٩٣٦ ما تنهيم فترجو تزويد نا بصورة طبق الاسل من بهان وفائه وذلك لفرس الوتوف ط حقيقة جنسوته .

شاكر تعمان

700000

ختم الواردة

مدير السفر والجتميمة

صورة منه الد/

مدير مدرسة فرنك عيني في بعداد \_ ترجو الاجابه على كتاب راا مسيل الطائدة الموسوية في بفداد العرف طاري ال في ١/ ١٠/ ١٢ ١ واعلامتا عن ساسعة المنهد واسما " ذوره وعناويتهم بالصوعه المكسية