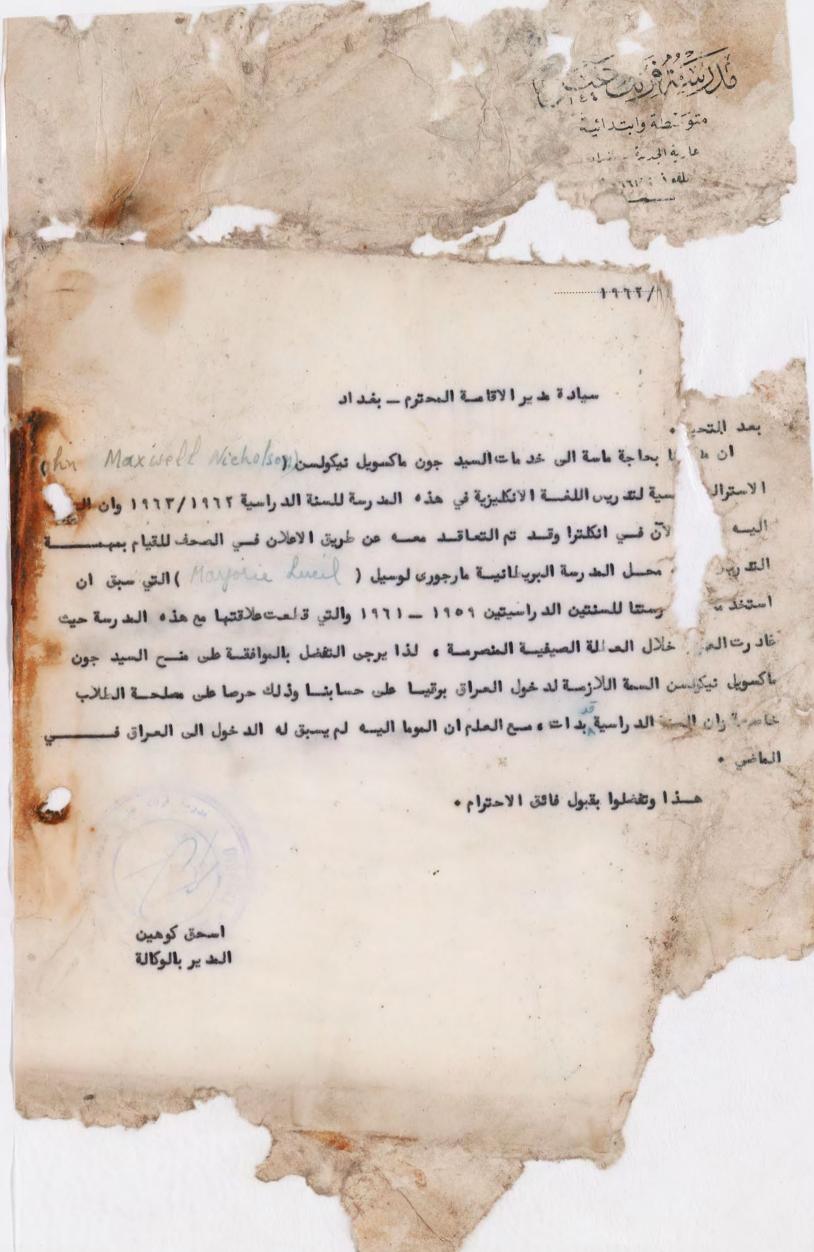

اسحق كوهين العدير بالوكالة

صورة منه الى / مديرية السفر والجنسية ٠

فالرسينة فوزاع عبية

متوكسطة وابتدائية علوبة الجدية - بغداد تلغون : ٩١٦٩٣

1977/11

سيادة مدير الاقاسة المحترم - بفداد

بعد التحيية ٠

ان طريب المحدول المنافرة الانكليزية في هذه المدرسة للمنة الدراسية ١٩٦٢/١٩٦٢ وان الرعد الاستوال سية لتدريب اللغسة الانكليزية في هذه المدرسة للمنة الدراسية ١٩٦٢/١٩٦٢ وان الرعد الليمة مريب انكلتوا وقيد تم التعاقيد معيه عن طريق الاعلان في المحف للقيام بعبسية التدريب لا معيل المدرسة البويانيية مارجوري لوسيل ( المعين التي سبق ان استخد مت في مدرستنا للمنتين الدراسيتين ١٩٥١ سا ١٩٦١ والتي قلمت علاقتها مع هذه المدرسة حيث فاد رت العراق خلال العدالة الصيفيسة المنصوصة ، لذا يرجى التفضل بالموافقة على منسح الميد جون فاكسويل نيكولسن السمة اللازمة لد خول العراق بوقيسا على حسابنا وذلك حرصا على معلمة الطلاب خاصة وان السنة الدراسية بدات ، مع العلم ان الموما اليمه لم يسبق له الدخول الى العراق في الماض ه

مسذا وتفضلوا بقبول فائق الاحترام .

اعدادیت شمان مراز مریز مراز کی برین کاریز مراز کی برین کاریز مراز کی برین کاریز مراز کی برین کاریز ک

الرقم فر ١٦٢/١٠