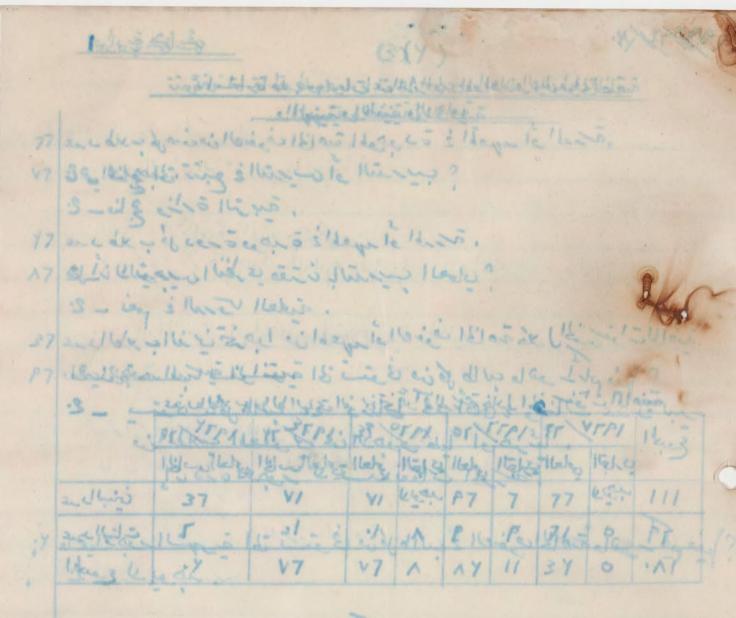

| and fin      | 37    | ¥7    | 14     | levar. | P7    | 7  | 77 | Rain 1 |        |
|--------------|-------|-------|--------|--------|-------|----|----|--------|--------|
| and up al at | Intro | 自いたのほ | last y | . A .  | 12-10 | P. | 71 | D      |        |
| Stally use   |       | V7    | ¥7     | ~      | AY    | 11 | 34 |        | · 1 /· |