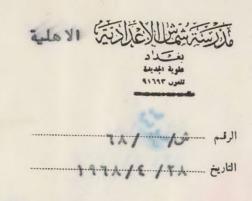

بسم الله الرحمن الرحب الجمدورية المراقية

A.X.C.

ant/VM

10

CEREO / Jul التساريخ - ١٩٦٨/٦/

مدرسة راهبات التقدمة الاهلية الابتدائية في الكرادة الشرقية

الموضوع / استمارات المسح العام عن المدارس والمعاهد الاهليم

بسم الله الرحمن الرحم الجمدورية المراقية

CEREO / Jul التاريخ - /٦/ ١٩٦٨

مدرسة راهبات التقدمة الاهلية الابتدائية في الكرادة الشرقية

الموضوع / استمارات المسح العلم عن المدارس والمعاهد الاهليمية

بالاشارة الى كتاب مديرية تربية لوا بغداد /الرصافة المرقم ٢٨٢٩٣ والمؤرخ ١٩/٢/ ٨٢٩ ان الموضوع هو لدراسة المشاكل التي تعانيها المدارس الاهلية • لذا يرجى تزويد مديريـــة التحليم المهنى الحامة بالاستمارات المطلوبة حسب الأصول وباسرع وقت ممكن وبدون الحاجهة الى الجام مديرية تربية اللوا بتأكيد كتبها عليكم بهذا الصدد واعلامنا •