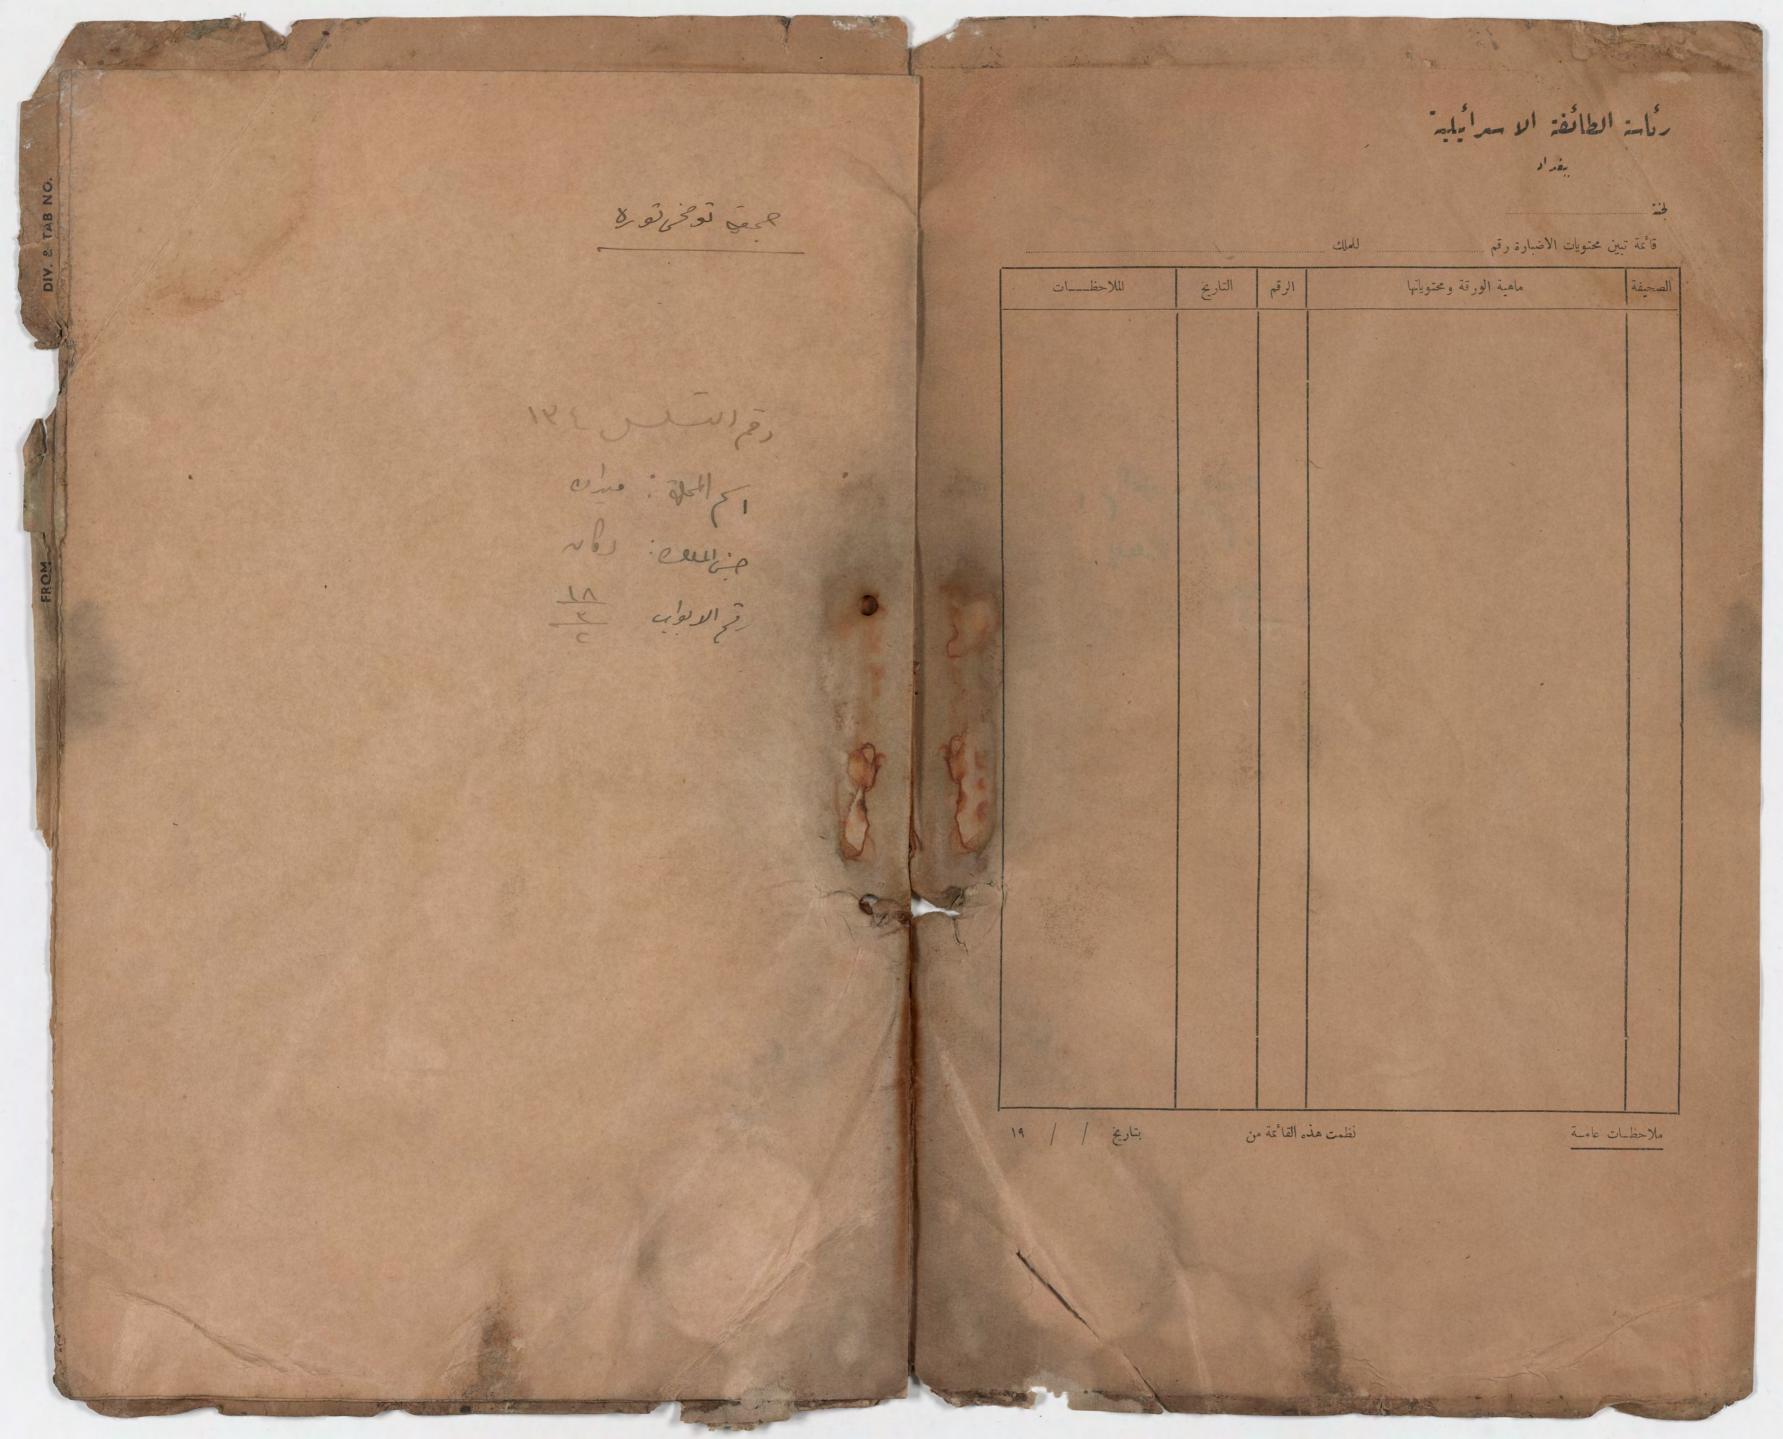

رئامة الطائفة الاسرائية بن الأمداء (جمية توفيقل عدد الحفظة \_ علا رقم السجل -الموضوع وكاف من املاك عميد موضى قول رقم التسلسل ٧٨ الليواء ومأو رقم الابواب ١٨ / ١٨ القضـــاء النساحيــة الناحية المحله والشارع مساف مولايجية نوع الماك ملاحرف جنس الملك وكلف رقم خارطة الطاپو اللاحظ\_ات