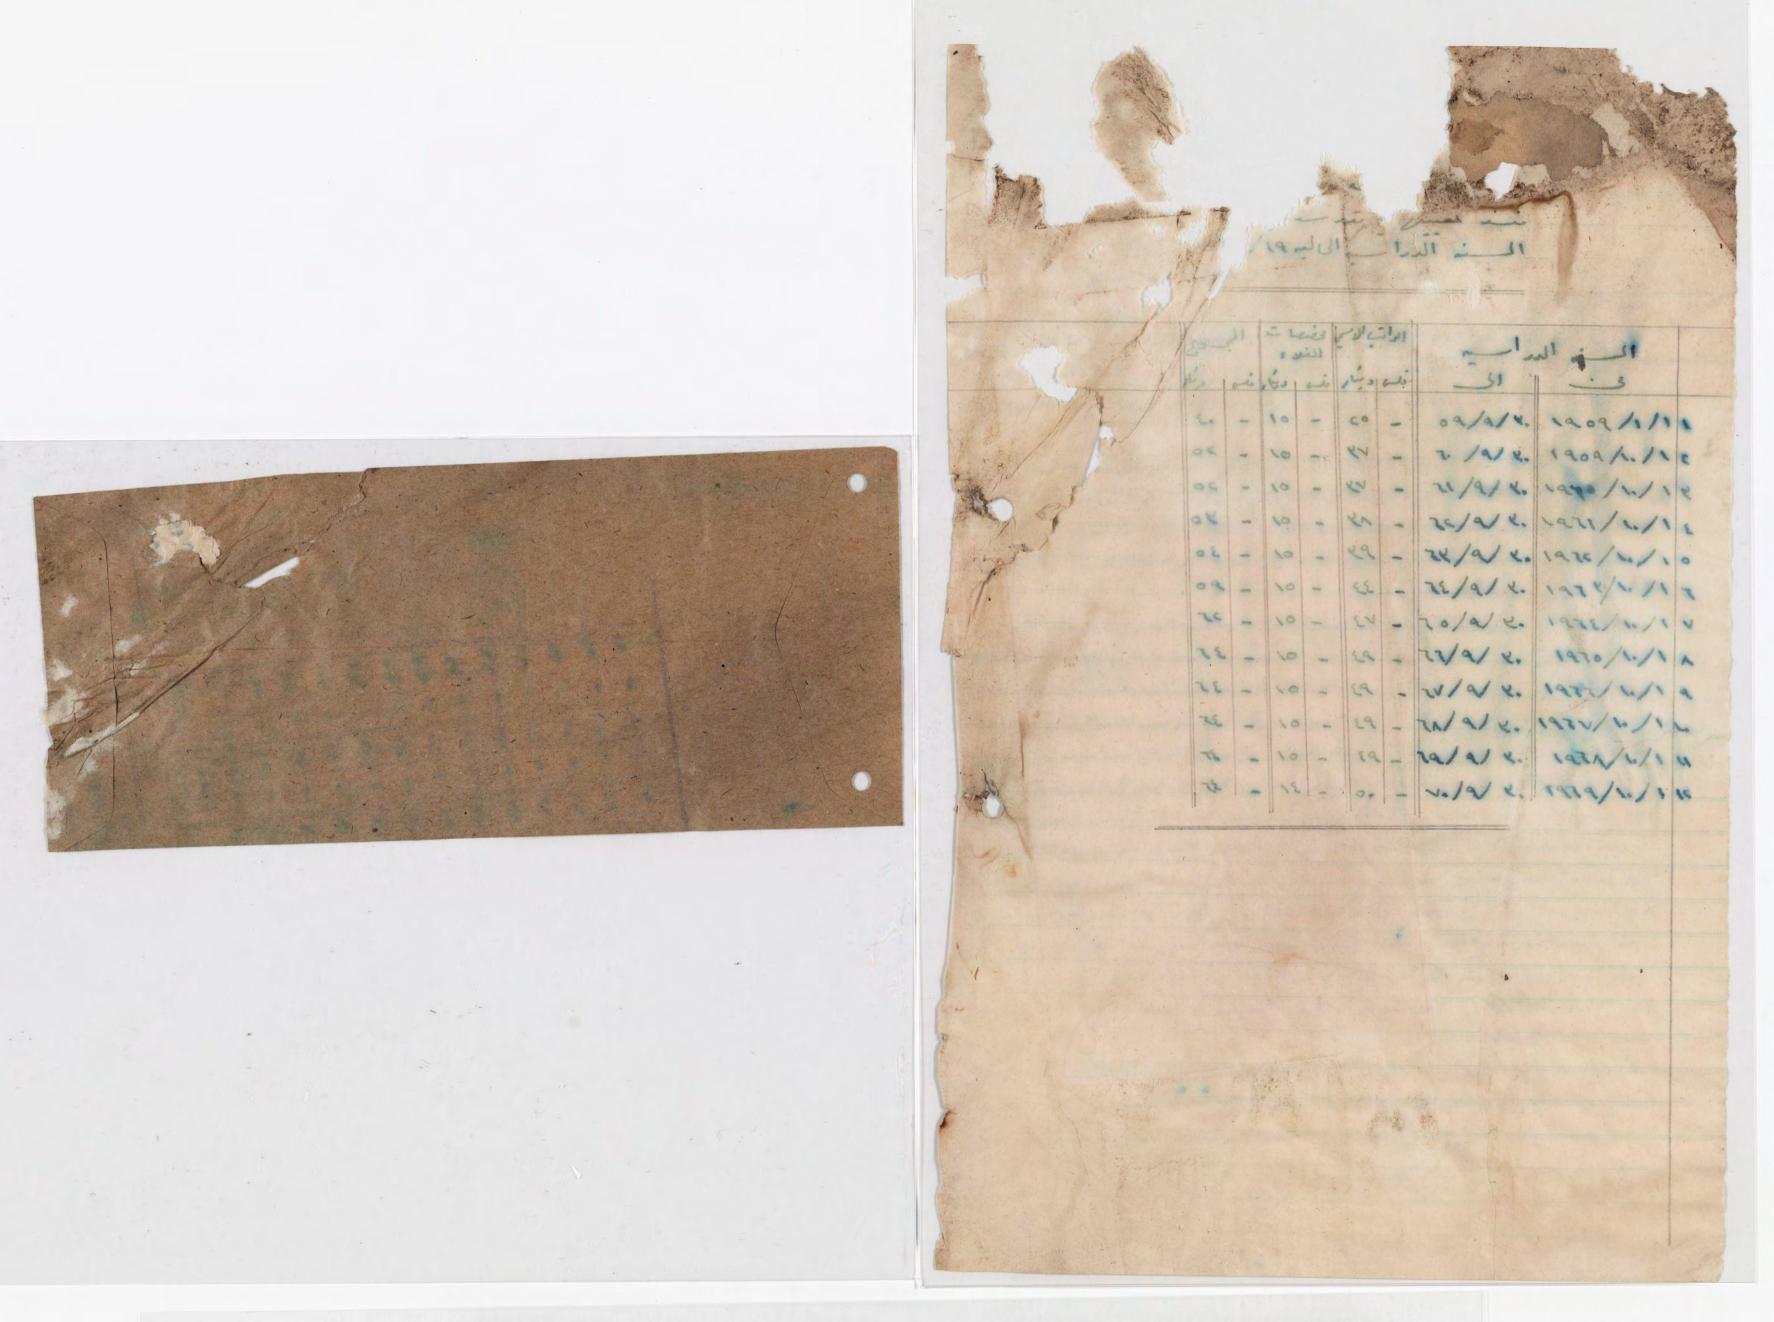

العدد / ٣٩ العدد العرب العرب

مدرسة فرنك عيني (ابتدائية ومتوسطة) مديرية تربية وتعليم محافظة بغداد /الرصافة

رئاسة مجلس صندوق تقاعد معلمي المدارس الاهليسيسة ادناه تفاصيل خدمة السيد فرج جرجيس كبارة المعلم في القسم الابتدائي من مدرستنا

| موع   | المجم | -)(-  | الف     | راتب الاسمي | ال    | التاريــــــــــــــــــــــــــــــــــــ |
|-------|-------|-------|---------|-------------|-------|--------------------------------------------|
| دينار | فلس   | دينار | فلس     | ر دینار     | فلس   |                                            |
| 70    | ,     | 10    | • • • • | ۲۰ .        | ••    | 1971/9/8 7 - / 1 - / 17                    |
| .44   |       | 10    | • • •   | 77          | • • • | 1977/9/711/11-/1                           |
| 1     |       | 10    | • • •   | 70          |       | 1977/9/4 977/1 -/1                         |
| 21    | 1     | 10    |         | 77          | • • • | 1978/9/8 78/11/1                           |
| 88    | •••   | 10    | • • • • | 79          |       | 1970/9/8-78/10/91                          |
| 13    | •••   | 10    | •••     | ۳۱ .        | •••   | 1979/9/8 70/11-/1                          |