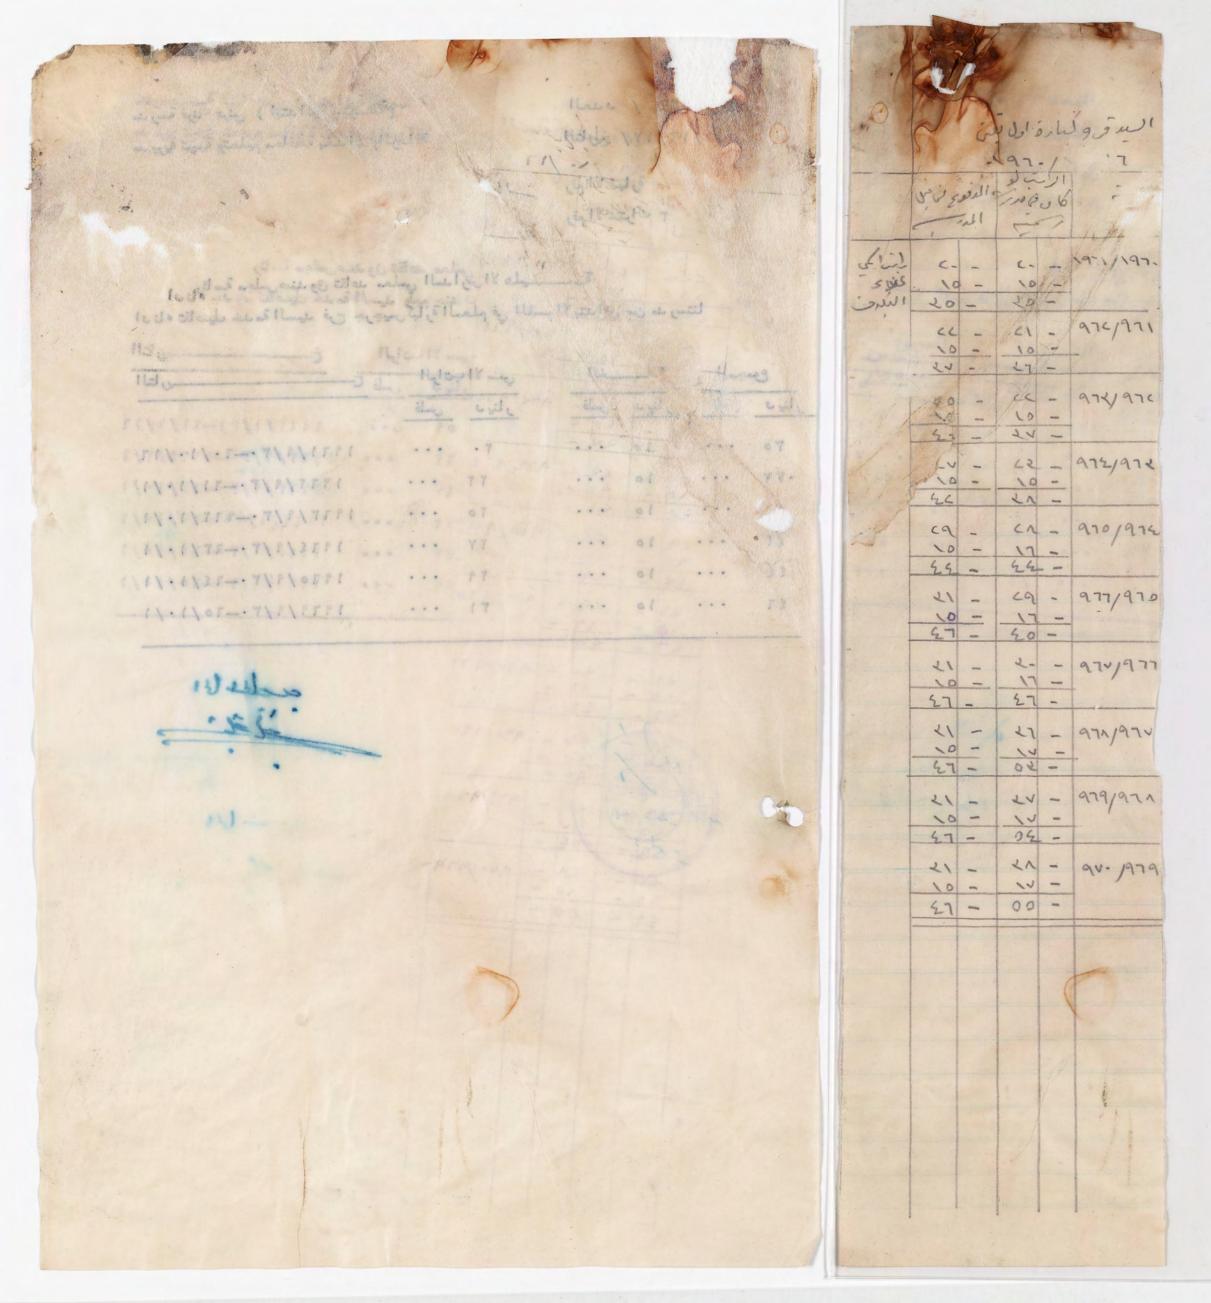

| موع   | المجم | -)(-  | الف     | راتب الاسمي | ال    | التاريــــــــــــــــــــــــــــــــــــ |
|-------|-------|-------|---------|-------------|-------|--------------------------------------------|
| دينار | فلس   | دينار | فلس     | ر دینار     | فلس   |                                            |
| 70    | ,     | 10    | • • • • | ۲۰ .        | ••    | 1971/9/8 7 - / 1 - / 17                    |
| .44   |       | 10    | • • •   | 77          | • • • | 1977/9/711/11-/1                           |
| 1     |       | 10    | • • •   | 70          |       | 1977/9/4 977/1 -/1                         |
| 21    | 1     | 10    |         | 77          | • • • | 1978/9/8 78/11/1                           |
| 88    | •••   | 10    | • • • • | 79          |       | 1970/9/8-78/10/91                          |
| 13    | •••   | 10    | •••     | ۳۱ .        | •••   | 1979/9/8 70/11-/1                          |

|    | المجموع |     | الفيلا المجمو |       |       | الراتب | التاريــــــــــــــــــــــــــــــــــــ |
|----|---------|-----|---------------|-------|-------|--------|--------------------------------------------|
|    | دينار   | فلس | دينار         | فلس   | دينار | فلس    |                                            |
|    | YY      |     | 14            | • • • | 09    | ٥٠٠    | 1977/1/21-71/9/17                          |
|    | ٧.      |     | 11            | • • • | 77    | • • •  | 1977/9/41977/7/1                           |
| Z. | 10      |     | 14            | • • • | 77    |        | 1977/9/777/1-/1                            |
| 1  | 19.     | ••• | 14            | • • • | YT    |        | 1978/9/8 77/1-/1                           |
|    | 90      | ••• | 14            |       | YY    |        | 1970/9/4 75/11/1                           |
| -  | 1       | ••• | 11            | • • • | ٨٢    | • • •  | 1979/9/8 70/11/1                           |

| سوع   | الم   |       | الف   | you?  | الراتبال | التا س                                                                                                                                                                                                                                                                                                                                                                                                                                                                                                                                                                                                                                                                                                                                                                                                                                                                                                                                                                                                                                                                                                                                                                                                                                                                                                                                                                                                                                                                                                                                                                                                                                                                                                                                                                                                                                                                                                                                                                                                                                                                                                                         |
|-------|-------|-------|-------|-------|----------|--------------------------------------------------------------------------------------------------------------------------------------------------------------------------------------------------------------------------------------------------------------------------------------------------------------------------------------------------------------------------------------------------------------------------------------------------------------------------------------------------------------------------------------------------------------------------------------------------------------------------------------------------------------------------------------------------------------------------------------------------------------------------------------------------------------------------------------------------------------------------------------------------------------------------------------------------------------------------------------------------------------------------------------------------------------------------------------------------------------------------------------------------------------------------------------------------------------------------------------------------------------------------------------------------------------------------------------------------------------------------------------------------------------------------------------------------------------------------------------------------------------------------------------------------------------------------------------------------------------------------------------------------------------------------------------------------------------------------------------------------------------------------------------------------------------------------------------------------------------------------------------------------------------------------------------------------------------------------------------------------------------------------------------------------------------------------------------------------------------------------------|
| دينار | فلس   | دينار | فلس   | دينار | فلس      | The state of the s |
| 77    | • • • | 11    |       | 11    |          | 1107/4 00/1 ./1                                                                                                                                                                                                                                                                                                                                                                                                                                                                                                                                                                                                                                                                                                                                                                                                                                                                                                                                                                                                                                                                                                                                                                                                                                                                                                                                                                                                                                                                                                                                                                                                                                                                                                                                                                                                                                                                                                                                                                                                                                                                                                                |
| 7.4   | 700   | 11    |       | 17    |          | 1904/8/21-07/1./1                                                                                                                                                                                                                                                                                                                                                                                                                                                                                                                                                                                                                                                                                                                                                                                                                                                                                                                                                                                                                                                                                                                                                                                                                                                                                                                                                                                                                                                                                                                                                                                                                                                                                                                                                                                                                                                                                                                                                                                                                                                                                                              |
| 1     |       | 71    | • • • | 11    | • • •    | 1909/9/40-01/40/1                                                                                                                                                                                                                                                                                                                                                                                                                                                                                                                                                                                                                                                                                                                                                                                                                                                                                                                                                                                                                                                                                                                                                                                                                                                                                                                                                                                                                                                                                                                                                                                                                                                                                                                                                                                                                                                                                                                                                                                                                                                                                                              |
| 24    | • • • | 10    | • • • | 7.7   |          | 197./9/409/1./1                                                                                                                                                                                                                                                                                                                                                                                                                                                                                                                                                                                                                                                                                                                                                                                                                                                                                                                                                                                                                                                                                                                                                                                                                                                                                                                                                                                                                                                                                                                                                                                                                                                                                                                                                                                                                                                                                                                                                                                                                                                                                                                |
| 63    | • • • | 10    | • • • | 7.    | • • •    | 1971/9/8 7 - /1 - /1                                                                                                                                                                                                                                                                                                                                                                                                                                                                                                                                                                                                                                                                                                                                                                                                                                                                                                                                                                                                                                                                                                                                                                                                                                                                                                                                                                                                                                                                                                                                                                                                                                                                                                                                                                                                                                                                                                                                                                                                                                                                                                           |
| ٤Y    | • • • | 10    |       | 77    | • • •    | 1977/9/8 71/11-11                                                                                                                                                                                                                                                                                                                                                                                                                                                                                                                                                                                                                                                                                                                                                                                                                                                                                                                                                                                                                                                                                                                                                                                                                                                                                                                                                                                                                                                                                                                                                                                                                                                                                                                                                                                                                                                                                                                                                                                                                                                                                                              |
| 89    |       | 10    |       | 37    | • • •    | 1978/9/8 78/11/1                                                                                                                                                                                                                                                                                                                                                                                                                                                                                                                                                                                                                                                                                                                                                                                                                                                                                                                                                                                                                                                                                                                                                                                                                                                                                                                                                                                                                                                                                                                                                                                                                                                                                                                                                                                                                                                                                                                                                                                                                                                                                                               |
| 01    |       | 10    | • • • | 77    | • • •    | 1970/9/118/10/1                                                                                                                                                                                                                                                                                                                                                                                                                                                                                                                                                                                                                                                                                                                                                                                                                                                                                                                                                                                                                                                                                                                                                                                                                                                                                                                                                                                                                                                                                                                                                                                                                                                                                                                                                                                                                                                                                                                                                                                                                                                                                                                |
| ٥٣    | •••   | 10    |       | **    | • • •    | 1979/9/4-170/1./1                                                                                                                                                                                                                                                                                                                                                                                                                                                                                                                                                                                                                                                                                                                                                                                                                                                                                                                                                                                                                                                                                                                                                                                                                                                                                                                                                                                                                                                                                                                                                                                                                                                                                                                                                                                                                                                                                                                                                                                                                                                                                                              |