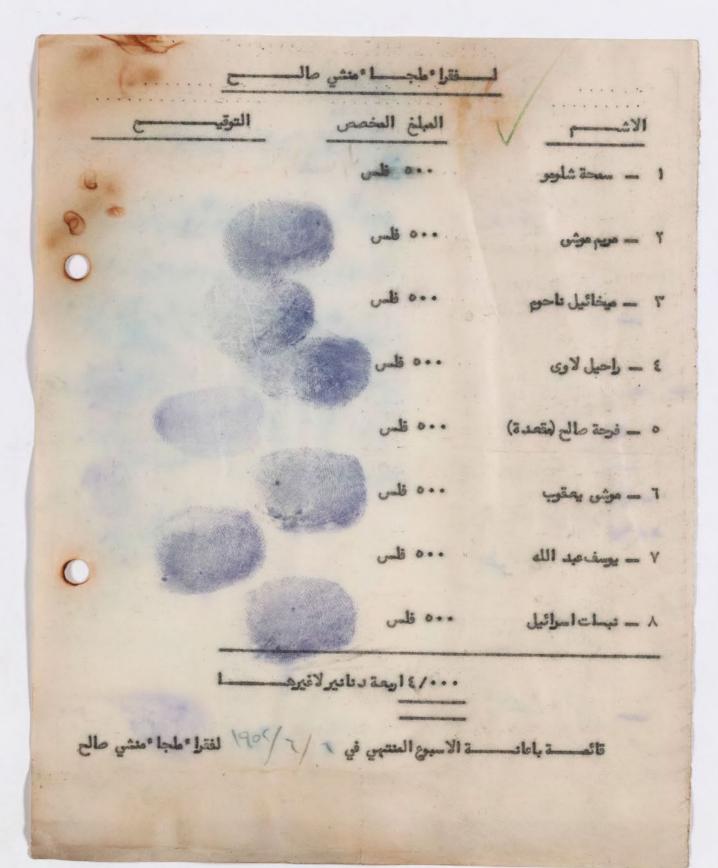

180 الملغ المخصص wate and mit ame - 1 viernon T .... C ۲ - مینائل فحو unto ano ٤ - راحل لاوى unto ano • - فرجة مالح (متعدة) .... ----7 - موش بدتور. ۷ - يوف مد الله unto 0 ... 0 ٨ - تيما تاموانيل ••• قلس تاكم من باعاد الاميون المعتوى في لقرا ° طجا °مثني حالح 1