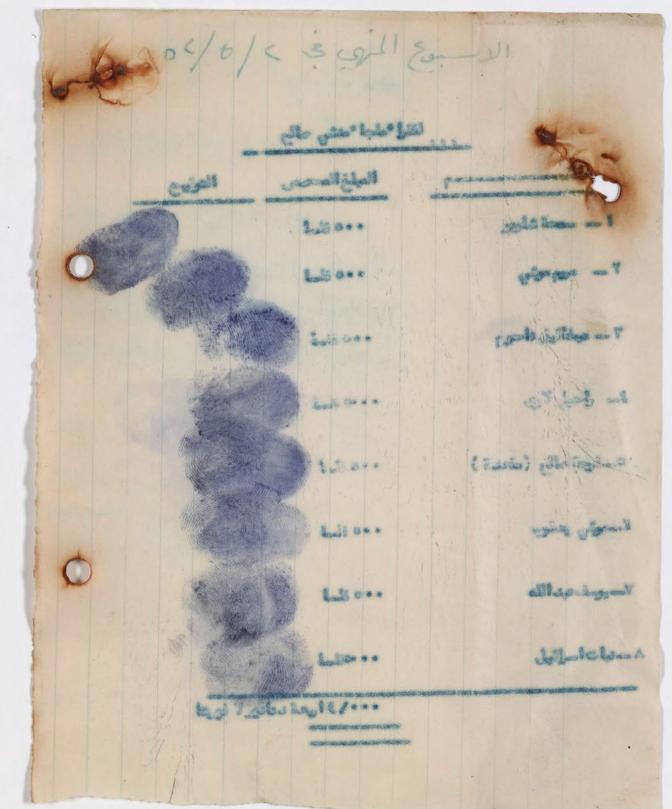

cilli ar

... ٢٢ - محونه فرم دنبا زلارها. ellai buck or inte 1 المراقع مة ونونو مربارًا و diel l'és ale de ail d's Jes an blit der clas is is it y she will an 1906/U/x ( Jell 2.25 Menus (200 v) 23

المجلس الجسماني للطائفة الاسرائيلية الرقم : جرا عالم فی بغرار الناريخ : ٢٠ ١١٠٢٠ رقم التلفون ٢٥٤٥ خلاصة الموضوع : منت سلفة قدرهما ٣٦ دينارا لكاتب الطائف المسمسر ادارى بهنم الميد ساسون عويد يمسا الكامسيافي رئاسة هذه الطائفة سلفة قدرها ٣٦ دينارا ( منة ونالاتون دينارا) على ان صنقطع منهم كما ياسي " فلس دينار ... ٦ فسى ١٣١٧/٢٥١ 1907/1/171 ... 1907/9/51 ... 1907/10/51 ... 1907/11/171 ... 1907/17/51 " 7 ... - / ٣٦ فقط سعة وغلائون دينارا ator alles رئيس الطائفة بالنيابة رئيس المجلس الجسطني صورة منسبه السي "-٢ - ٧ محاسب رئاسة الطائفة لحرف السلفة اعازه وتامين استقطاعها فسس المواعيد المبينة اعاره . ٢ - السيد ساسون عويد يمسط -كالحب رئاسة الطائفة للمعلومات