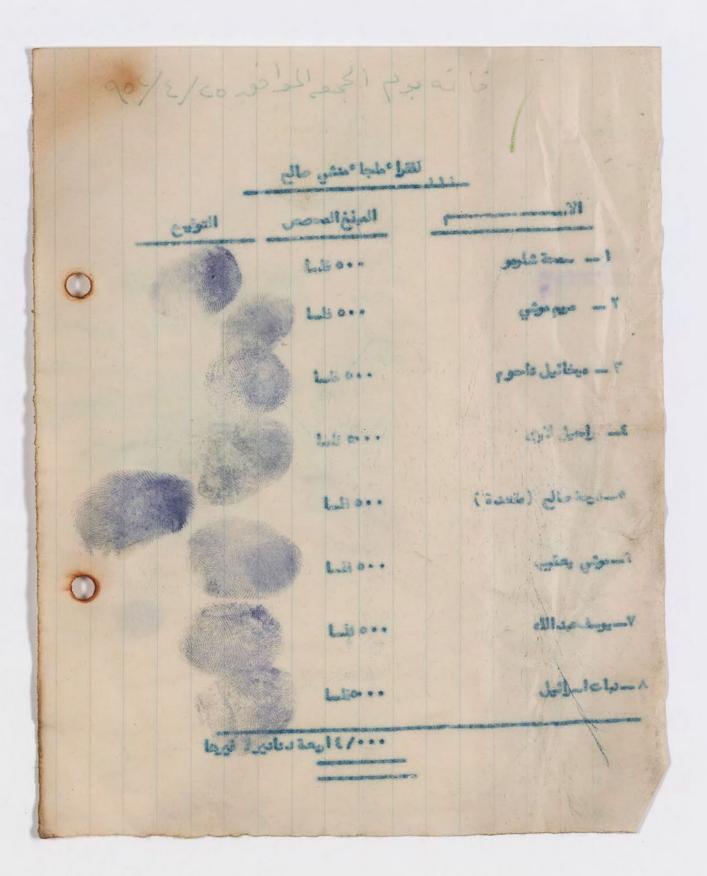

180 الملغ المخصص wate and mit ame - 1 viernon T .... C ۲ - مینائل فحو unto ano ٤ - راحل لاوى unto ano • - فرجة مالح (متعدة) .... ----7 - موش بدتور. ۷ - يوف مد الله unto 0 ... 0 ٨ - تيما تاموانيل ••• قلس تاكم من باعاد الاميون المعتوى في لقرا ° طجا °مثني حالح 1