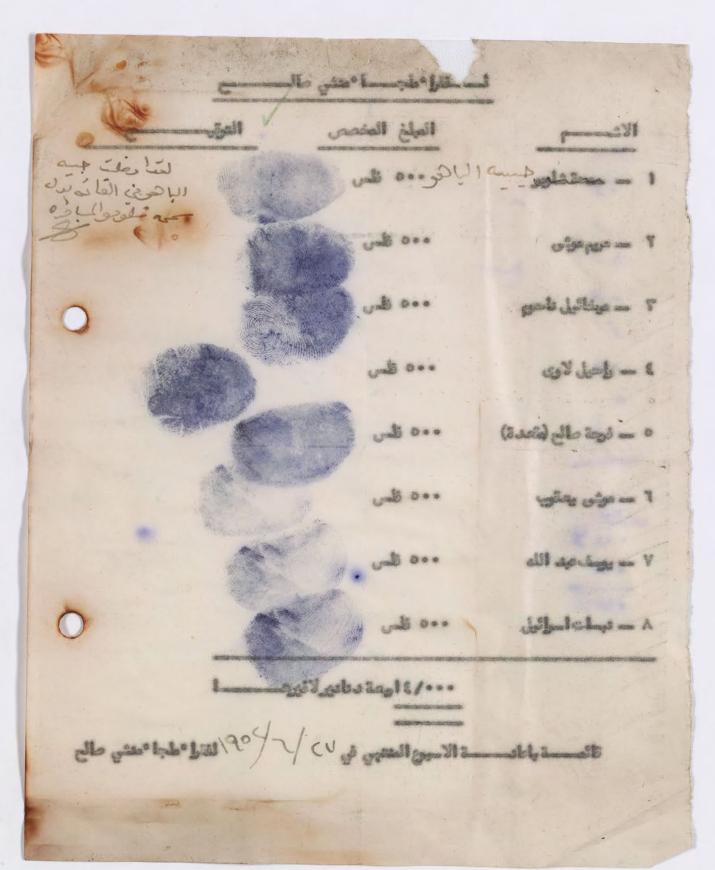

180 الملغ المخصص wate and mit ame - 1 viernon T .... C ۲ - مینائل فحو unto ano ٤ - راحل لاوى unto ano • - فرجة مالح (متعدة) .... ----7 - موش بدتور. ۷ - يوف مد الله unto 0 ... 0 ٨ - تيما تاموانيل ••• قلس تاكم من باعاد الاميون المعتوى في لقرا ° طجا °مثني حالح 1