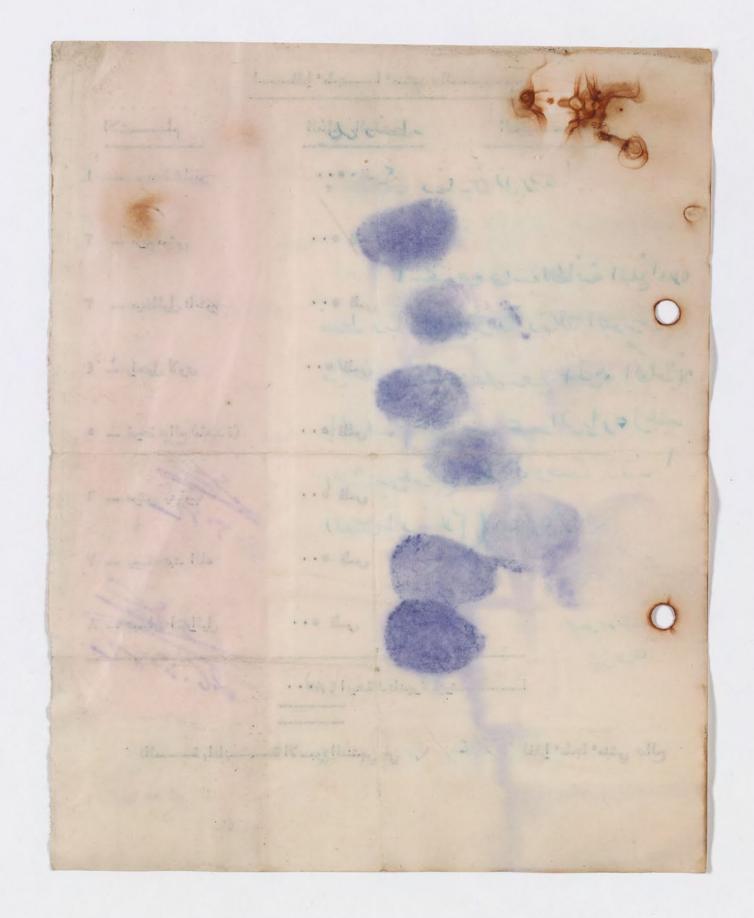

180 الملغ المخصص wate and mit ame - 1 viernon T .... C ۲ - مینائل فحو unto ano ٤ - راحل لاوى unto ano • - فرجة مالح (متعدة) .... ----7 - موش بدتور. ۷ - يوف مد الله unto 0 ... 0 ٨ - تيما تاموانيل ••• قلس تاكم من باعاد الاميون المعتوى في لقرا ° طجا °مثني حالح 1