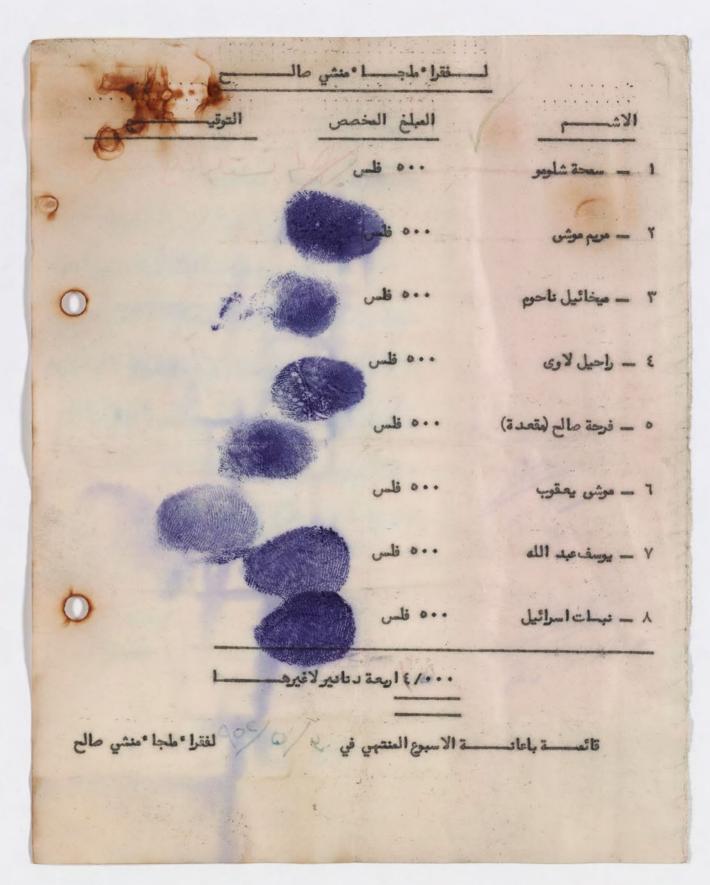

180 الملغ المخصص wate and mit ame - 1 viernon T .... C ۲ - مینائل فحو unto ano ٤ - راحل لاوى unto ano • - فرجة مالح (متعدة) .... ----7 - موش بدتور. ۷ - يوف مد الله unto 0 ... 0 ٨ - تيما تاموانيل ••• قلس تاكم من باعاد الاميون المعتوى في لقرا ° طجا °مثني حالح 1