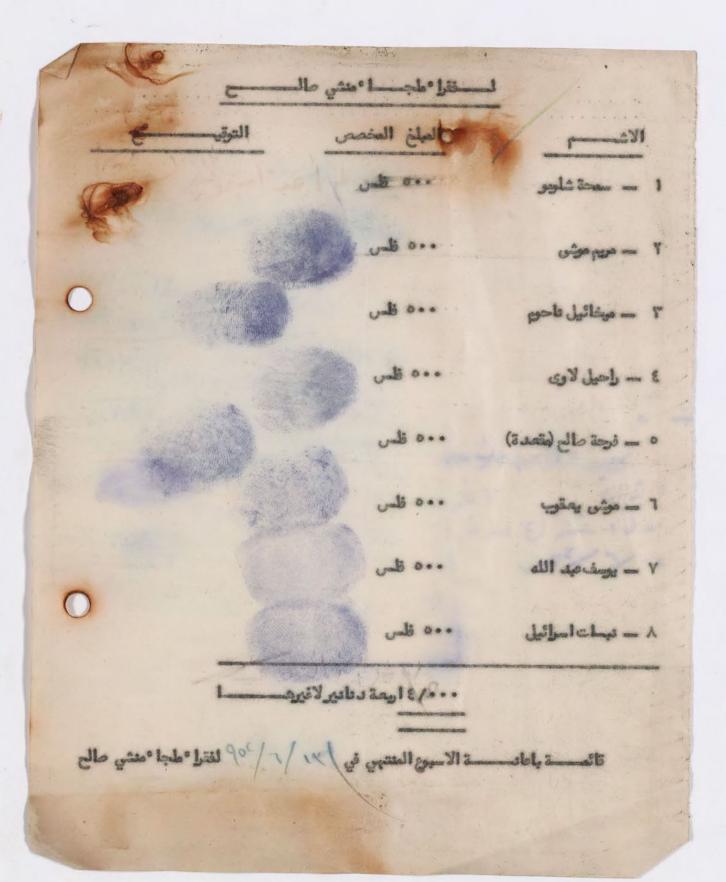

180 الملغ المخصص wate and mit ame - 1 viernon T .... C ۲ - مینائل فحو unto ano ٤ - راحل لاوى unto ano • - فرجة مالح (متعدة) .... ----7 - موش بدتور. ۷ - يوف مد الله unto 0 ... 0 ٨ - تيما تاموانيل ••• قلس تاكم من باعاد الاميون المعتوى في لقرا ° طجا °مثني حالح 1