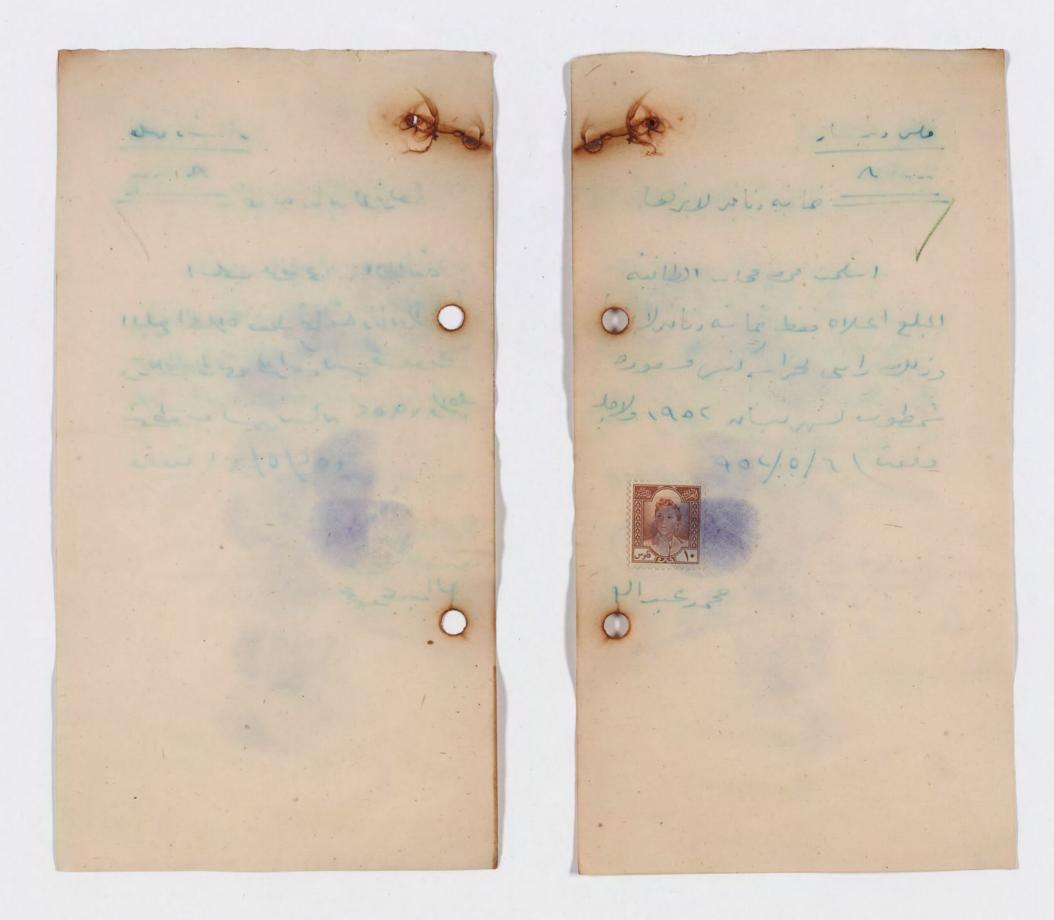

. . المجلس الجسماني للطائفة الاسرائيلية . . الرقم في بغراد رقم التلفويه ٥٤٥٢ خلاصة الموضوع : صرف الخرامية الـــى "\_ السيد عبد الاحد جوج المحترم بعد التحية بالاشارة الى عريضتكم المورخة في ١٩٥٢/٥/١٢ والمسجلة برقم واردة ١٨٢٦ وتاريخ . 1908/0/12 قرر المجلس الجسماني بالنظر لخدماتكم السابقة البالغة اريعة وهشرين سنة كعدرس للغنة العربية في مدارس الاليانس 8 صرف اكرامية لكم قدرها ٧٥ دينا را Care to هذا وتفظوا بقبول فائق الاحترام رئيس الطائفة بالنيابة رئيس المجلس لجسماني صورة منه الى "-محاسب رئاسة الطائفة لسحب على بعبلن ٧٥/٠٠٠ ذينارا لامر السيد عبد المجد

جويج عن اكرامية له وتسليمه له بموجب وصل .

1 100 35 M in Same af the 1 the the wind I delan also in yoursell . The state of the second of the state of the second where the the production of the second states ( )my with shatter while a sugarticity .