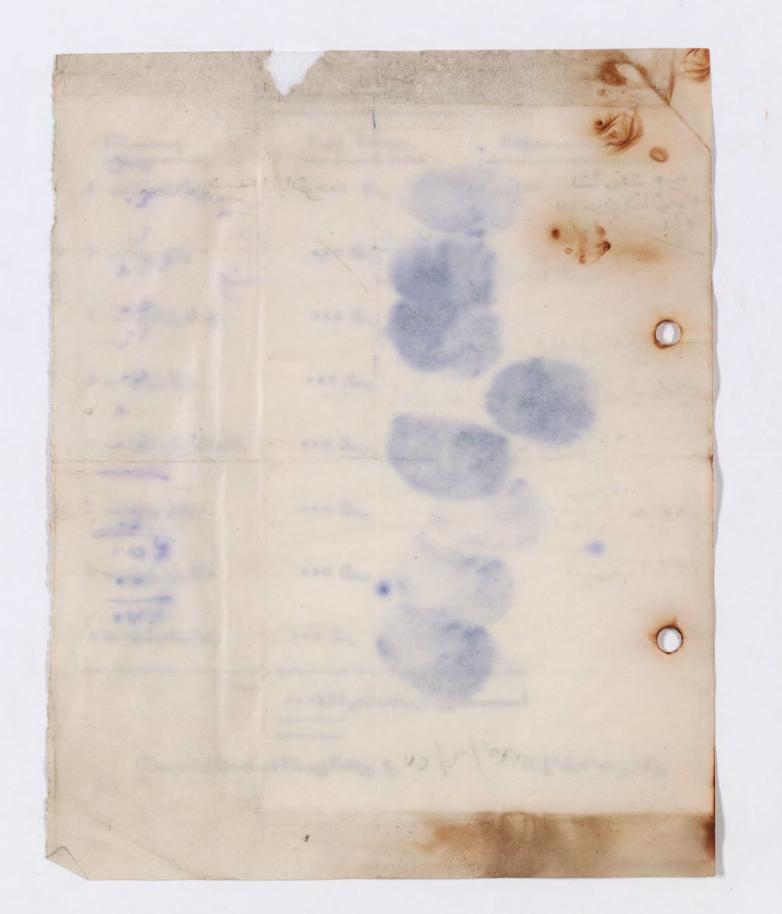

180 الملغ المخصص wate and mit ame - 1 viernon T .... C ۲ - مینائل فحو unto ano ٤ - راحل لاوى unto ano • - فرجة مالح (متعدة) .... ----7 - موش بدتور. ۷ - يوف مد الله unto 0 ... 0 ٨ - تيما تاموانيل ••• قلس تاكم من باعاد الاميون المعتوى في لقرا ° طجا °مثني حالح 1