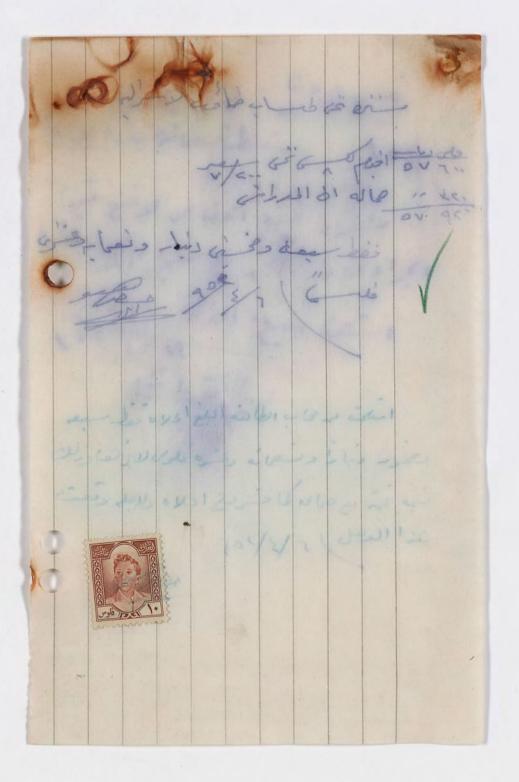

المجلس الجسماني للطائفة الاررائيلية فی بغراد ی بعراد رقم التلفویہ ٥٤٥٢ خلاصة الموضوع : المحادقة على حرف مبلغ قدره ٥٧٠ ينار المسى "- ادارة مستشفى مئير الياس بعد التحية بالاشارة الى كتابكم المرقم م/١٦/٣٢٧ . حادق المجلس الجسماني على المبلغ المصروف لكم وقدره ٥٧ دينا را بموجب الحك المرقم ٥٥ ٨١٣٨ والموني في ٥٠ ٢/٦ ٩٥ لشرا • اللوازم والتجهيزات الواردة في كتابكم اعلام • هذا وتغضلوا بقبول فائق الاحترام رئيب المجلس الجساني رئيس الطائفة بالنيابة حورة منه الى محاسب الطائفة لاغراض تدقيقية . NORNOO R'del'elica Q: 19042/0 2.4.