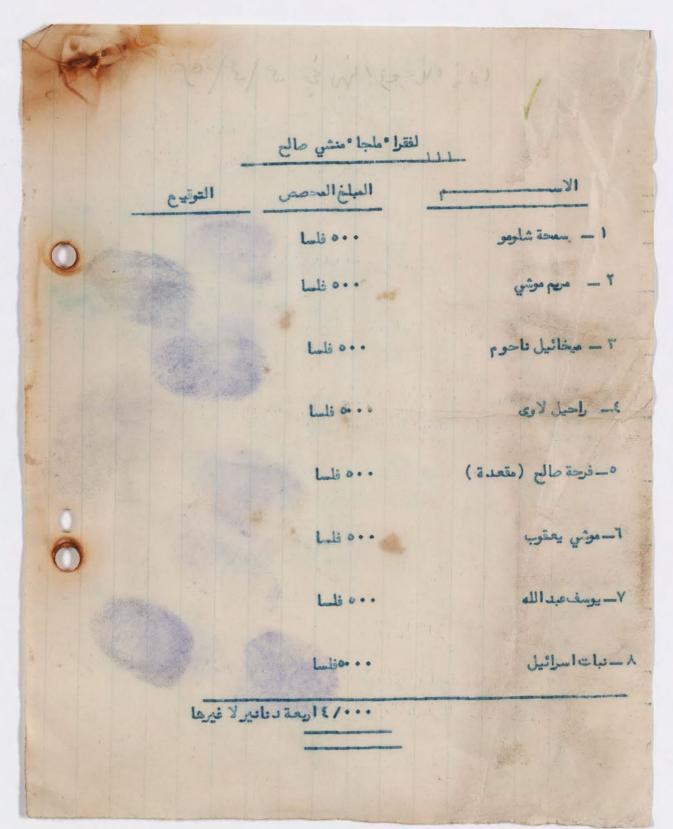

180 الملغ المخصص wate and mit ame - 1 viernon T .... C ۲ - مینائل فحو unto ano ٤ - راحل لاوى unto ano • - فرجة مالح (متعدة) .... ----7 - موش بدتور. ۷ - يوف مد الله unto 0 ... 0 ٨ - تيما تاموانيل ••• قلس تاكم من باعاد الاميون المعتوى في لقرا ° طجا °مثني حالح 1