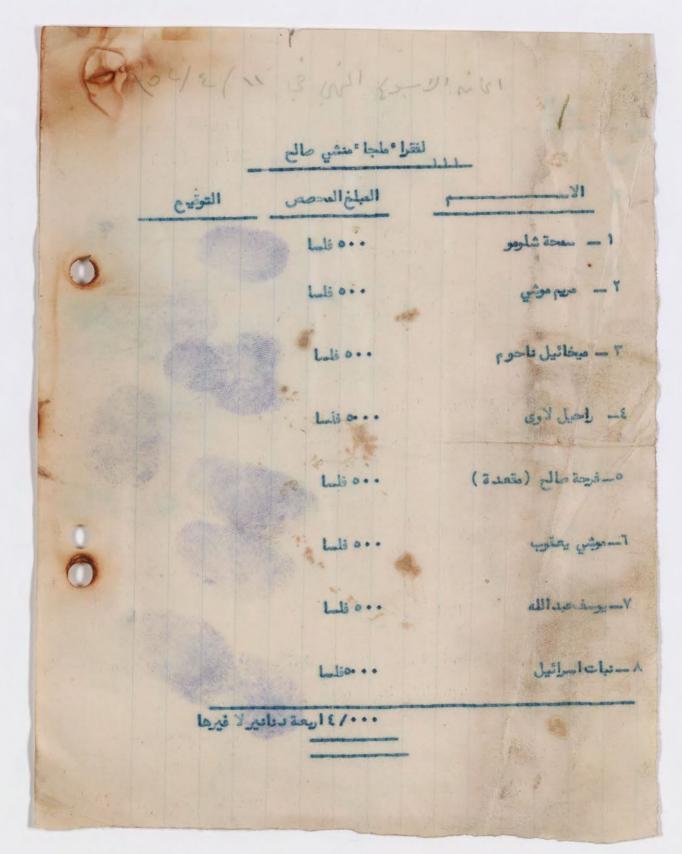

180 الملغ المخصص wate and mit ame - 1 viernon T .... C ۲ - مینائل فحو unto ano ٤ - راحل لاوى unto ano • - فرجة مالح (متعدة) .... ----7 - موش بدتور. ۷ - يوف مد الله unto 0 ... 0 ٨ - تيما تاموانيل ••• قلس تاكم من باعاد الاميون المعتوى في لقرا ° طجا °مثني حالح 1