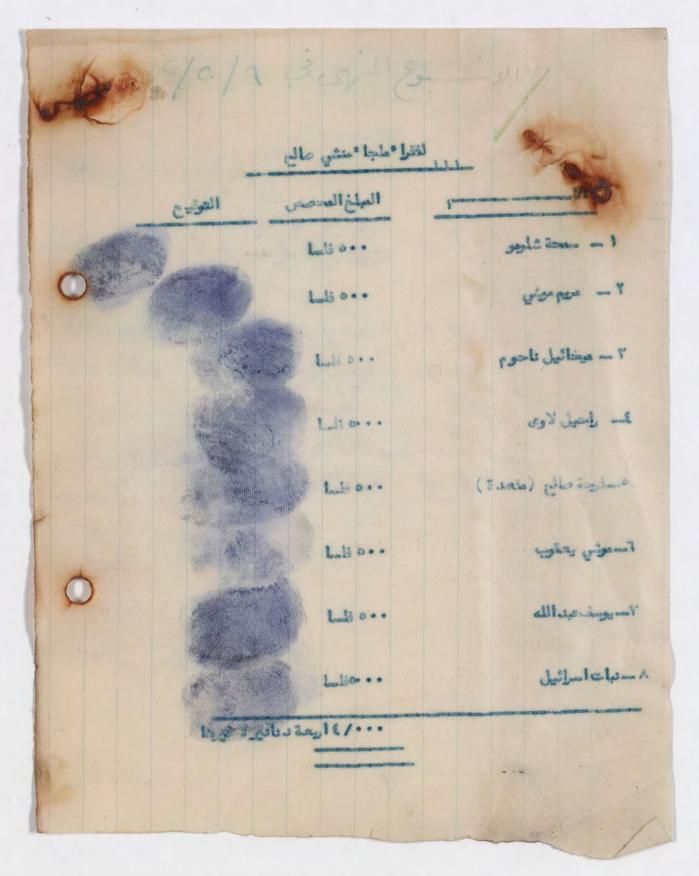

180 الملغ المخصص wate and mit ame - 1 viernon T .... C ۲ - مینائل فحو unto ano ٤ - راحل لاوى unto ano • - فرجة مالح (متعدة) .... ----7 - موش بدتور. ۷ - يوف مد الله unto 0 ... 0 ٨ - تيما تاموانيل ••• قلس تاكم من باعاد الاميون المعتوى في لقرا ° طجا °مثني حالح 1