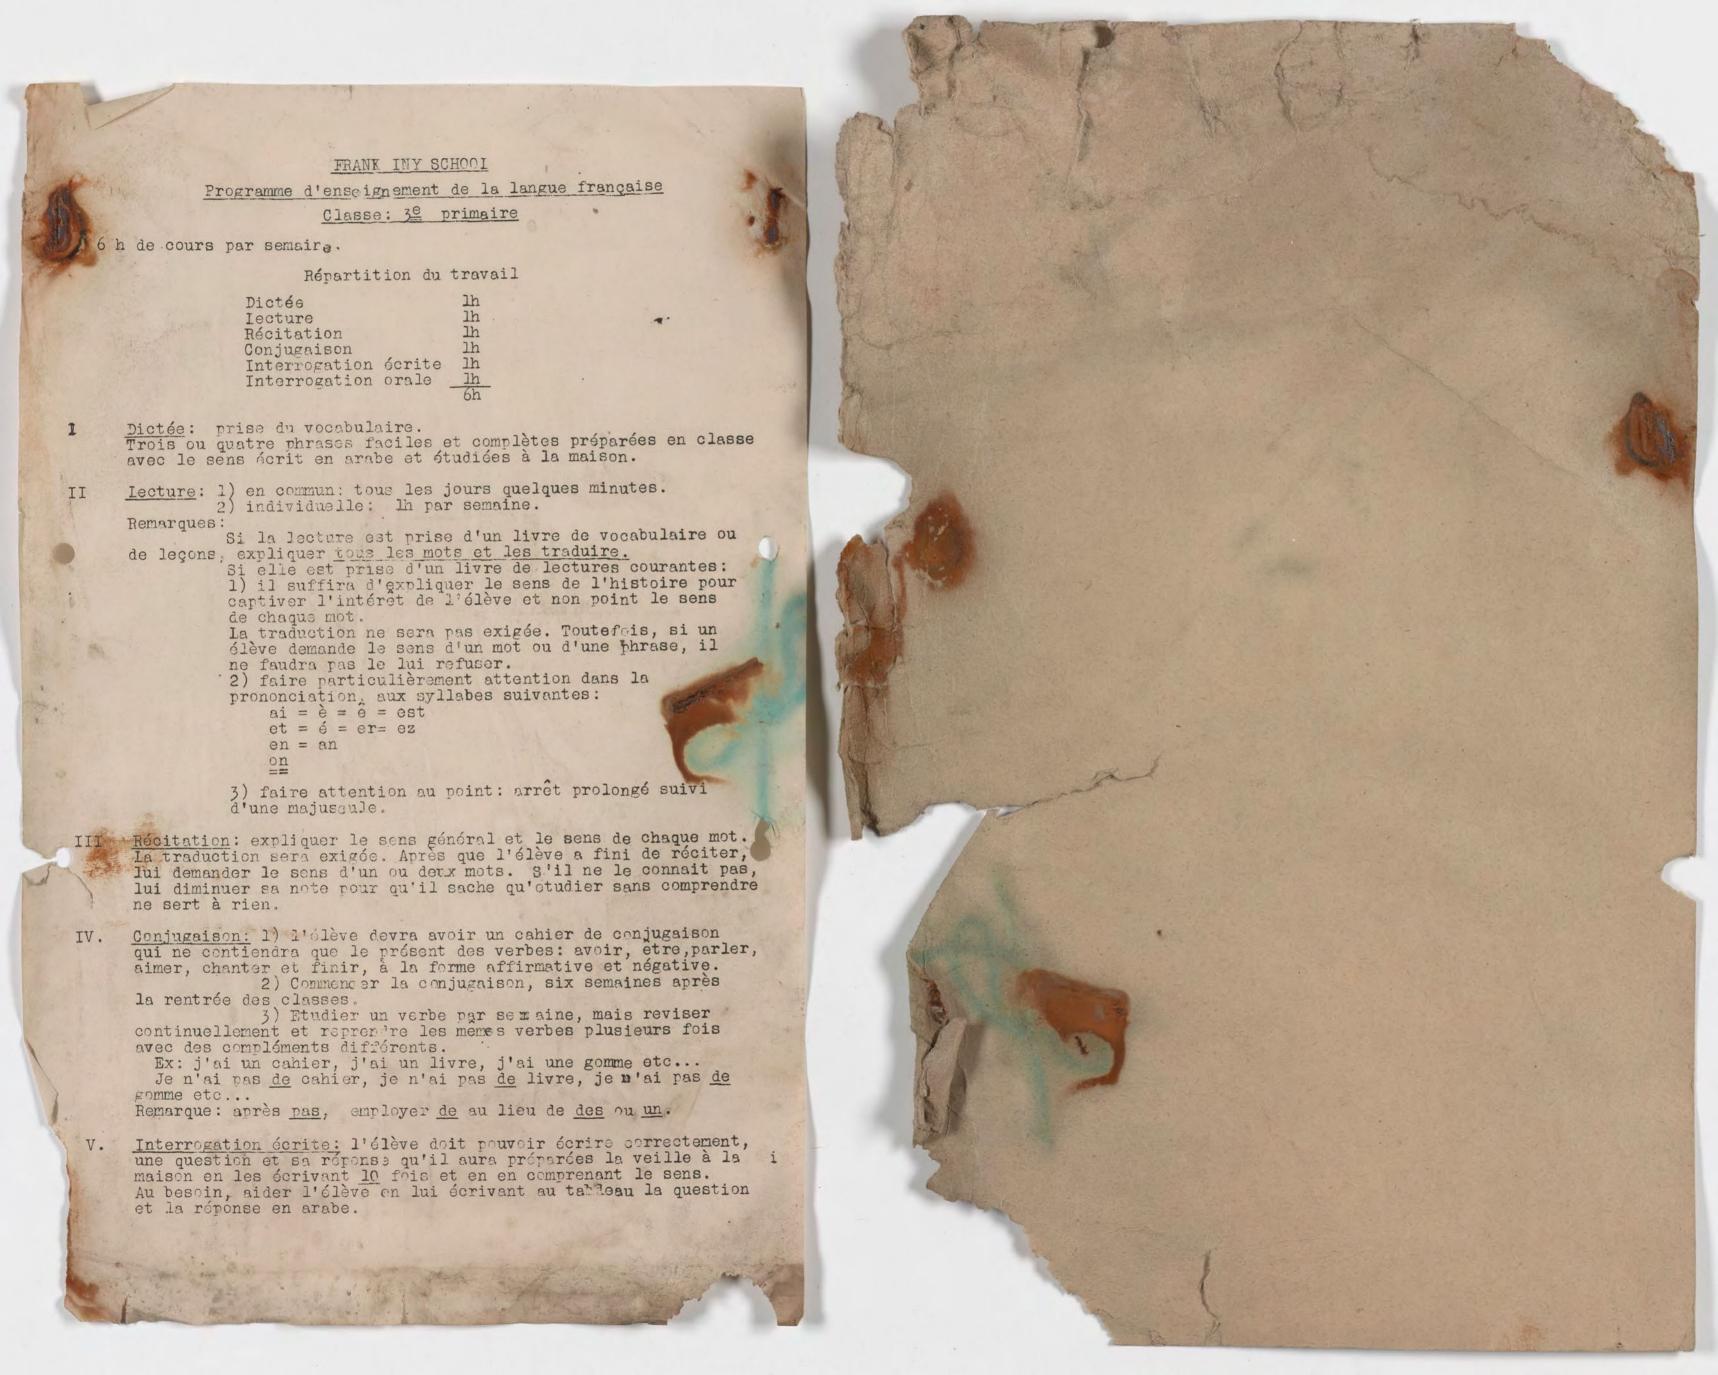

VI.

Interrogation orale: l'élève ne doit pas deviner la question, mais en comprendre chaque mot pour pouvoir répondre intelligemment.

Les memes questions et réponses qui serent données en devoir de maison, seront reprises oralement.

Revenir continuellement en arrierè.

Faire poser la question par un élève. La réponse sera donnée par un autre élève.

De même pour les ordres à exécuter: ouvre la porte! j'ouvre la porte; ferme la fenêtre! je ferme la fenêtre.

Au besoin, aider les élèves en leur disant en arabe ce qu'on désire qu'ils disent en français.

### Travail de maison.

1) Préparer la dictée en la recopiant 2 fois et en étudier le sens.

2) préparer la conjugaison, en écrivant 2 fois le verbe au résent affirmatif et négatif.

3) préparer l'interrogation écrite en écrivant 10 fois la

question et sa réponse.

4) préparer la récitation en la recopiant une fois dans un cahier de récitation, et l'illustrer soit pas un dessin, soit en collant une image qui se rapporte au sujet.

La veille de la leçon de <u>lecture</u> et d'<u>interrogation</u> <u>orale</u>, pas de devoir.

Pour le choix des questions, des ordres et des verbes à conjuguer, voir ci-après:

### Classe d' Elocution 3e Primaire

# QUESTIONS.

Quel est ton nom ?
Quel age as-tu ?
Combien de mains as-tu? d'yeux, de nez etc.
Que fais-tu avec les yeux?
Que fais-tu avec le nez ?
Que fais-tu avec lez oreilles?
Que fais-tu avec la langue? la bouche ?
Que fais-tu avec les mains?
Que fais-tu avec les pieds?
Avec quoi écris-tu au tableau?
Avec quoi écris-tu sur le cahier?
Avec quoi effaces-tu?
Où est le tableau? le plafond? etc...

# ORDRES.

Montre-moi le livre, le cahier etc...

Donne -moi le livre, le cahier etc...

Va au tableau! Viens ici! Retourne a la place! Efface le tableau!

Ouvre la porte! ferme la fenêtre etc...

### III

Présent Affirmatif el Négatif des Verbes:

1. Avoir 2. Etre 3. Parler 4. Aimer 5. Chanter 6. Finir.

Setura: 1) on commant tous les jours quelques minutes. at la legent est prise d'un livre de vocabulaire ou de lacons expliquer ten mote et les traduire.