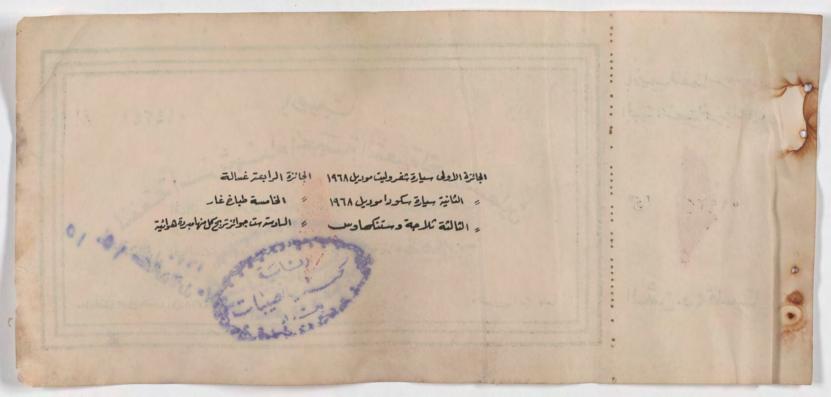

الجائزة الأولى سيارة شفروليت موديل ١٩٦٨ الجائزة الرابعتر غسالة الثانية سيارة سكورا موديل ١٩٦٨ 👂 الخامسة طباغ غار الثالثة ثلامه وستنكماوس والمادسة موانزيك فالبرية هوائية

وع الجباحة الشعبية لتحريفان الى الذين يزرعون في المساسليل الرعب والدمار الحالذين واجهوا الأمبريالية العركية والرعية العربية وحجا لومه الثمنے ٥٠٠ فلساً ملاعظة: يجري السحب في ١٩٧٠/٢/١٥