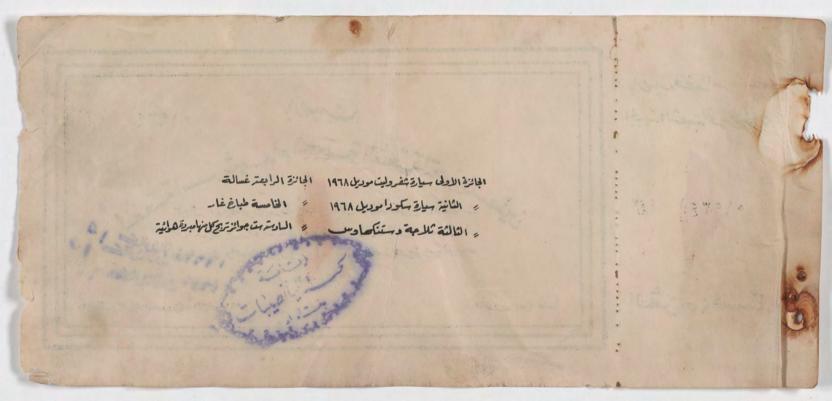

الجائزة الأولى سيارة شفروليت موديل ١٩٦٨ الجائزة الرابعتر غسالة الثانية سيارة سكورا موديل ١٩٦٨ 👂 الخامسة طباغ غار الثالثة ثلامه وستنكماوس والمادسة موانزيك فالبرية هوائية

وع الجباحة الشعبية لتحريفان الى الذين يزرعون في المساسليل الرعب والدمار الحالذين واجهوا الأمبريالية العركية والرعية العربية وحجا لومه الثمنے ٥٠٠ فلساً ملاعظة: يجري السحب في ١٩٧٠/٢/١٥