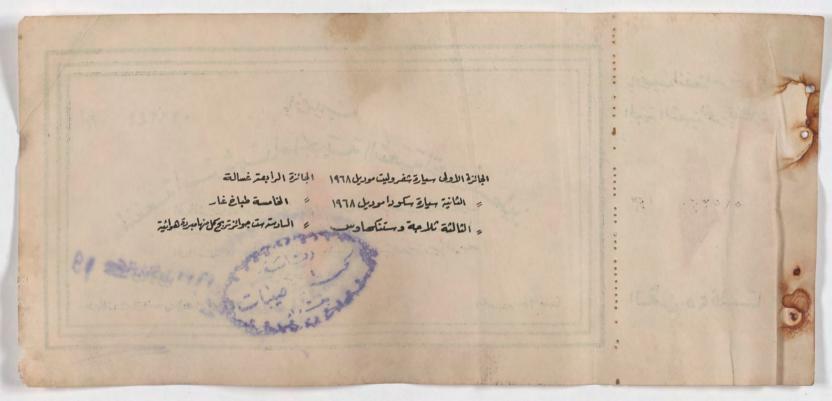

الجائزة الأولى سيارة شفروليت موديل ١٩٦٨ الجائزة الرابعتر غسالة الثانية سيارة سكورا موديل ١٩٦٨ 👂 الخامسة طباغ غار الثالثة ثلامه وستنكماوس والمادسة موانزيك فالبرية هوائية

وع الجباحة الشعبية لتحريفان الى الذين يزرعون في المساسليل الرعب والدمار الحالذين واجهوا الأمبريالية العركية والرعية العربية وحجا لومه الثمنے ٥٠٠ فلساً ملاعظة: يجري السحب في ١٩٧٠/٢/١٥