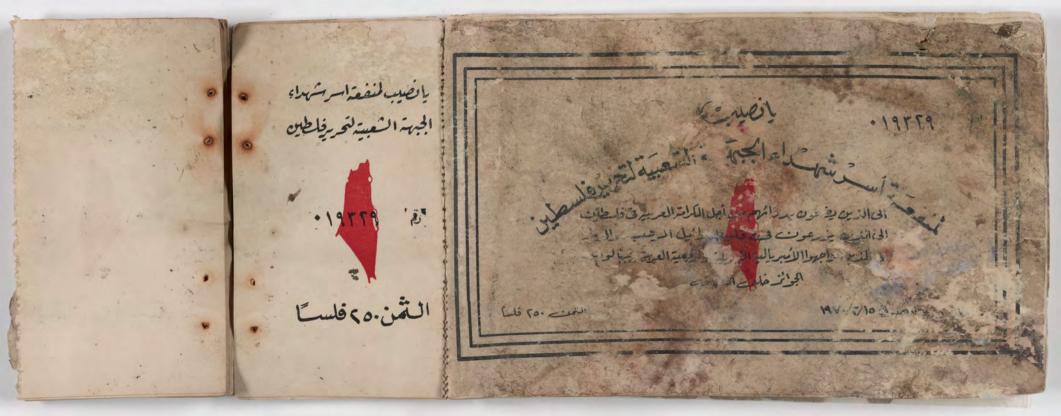

و المن عاميوا الأميريال المريد المعيد برالوب 194-17/10 3 Lange

pages cannot be separated for imaging

صفحات لا يمكن فصلها من أجل تصويرها

بانصيب لمنفعةاسرشهداء الجبهة الشعبية لتحريض لطين

•19 44

لثمن.ه> فلساً

بانصیب لمنفعة اسرشهدا، الجبهة الشعبیة لتحریفلطین (

19448

لتمن ٥٠ فلساً

بانصیب لمنفعةاسرشهداء الجبهة الثعبیة لتحریفِلطین

19444 '8

لتمن ٥٠ فلساً

العالمية السعبية التحريرة الماسمين الى الذين يزرعون في اسائيل الرعب والدمار الحالذين واجهوا المنبر بالبركية والمعية العيية وجهالومه الجوائد خلف العطاقات الثمن ٥٠ فلساً ملاعظة: جرى السحب في ١٥٠/٢/١٥