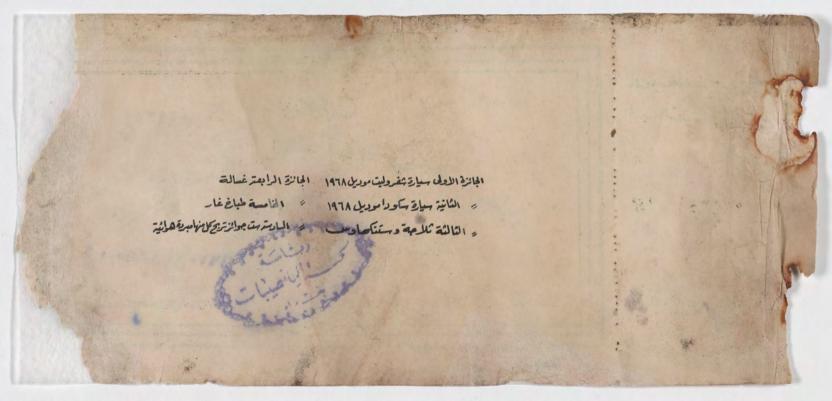

الجائزة الأولى سيارة شفروليت موديل ١٩٦٨ الجائزة الرابعتر غسالة الثانية سيارة سكورا موديل ١٩٦٨ 👂 الخامسة طباغ غار الثالثة ثلامه وستنكماوس والمادسة موانزيك فالبرية هوائية

وع الجباحة الشعبية لتحريفان الى الذين يزرعون في المساسليل الرعب والدمار الحالذين واجهوا الأمبريالية العركية والرعية العربية وحجا لومه الثمنے ٥٠٠ فلساً ملاعظة: يجري السحب في ١٩٧٠/٢/١٥