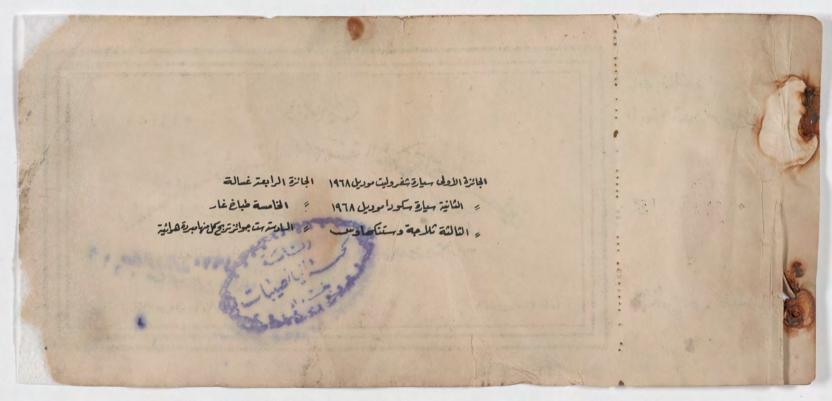

الجائزة الأولى سيارة شفروليت موديل ١٩٦٨ الجائزة الرابعتر غسالة الثانية سيارة سكورا موديل ١٩٦٨ 👂 الخامسة طباغ غار الثالثة ثلامه وستنكماوس والمادسة موانزيك فالبرية هوائية

وع الجباحة الشعبية لتحريفان الى الذين يزرعون في المساسليل الرعب والدمار الحالذين واجهوا الأمبريالية العركية والرعية العربية وحجا لومه الثمنے ٥٠٠ فلساً ملاعظة: يجري السحب في ١٩٧٠/٢/١٥