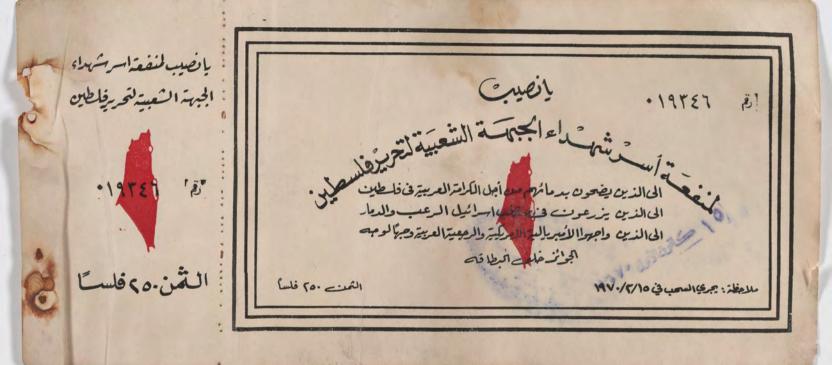

بانصیب لمنفعة اسرشهدا، الجبهة الشعبیة لتحریفلطین (

19448

لتمن ٥٠ فلساً

بانصیب لمنفعةاسرشهداء الجبهة الثعبیة لتحریفِلطین

19444 '8

لتمن ٥٠ فلساً

العالمية السعبية التحريرة الماسمين الى الذين يزرعون في اسائيل الرعب والدمار الحالذين واجهوا المنبر بالبركية والمعية العيية وجهالومه الجوائد خلف العطاقات الثمن ٥٠ فلساً ملاعظة: جرى السحب في ١٥٠/٢/١٥