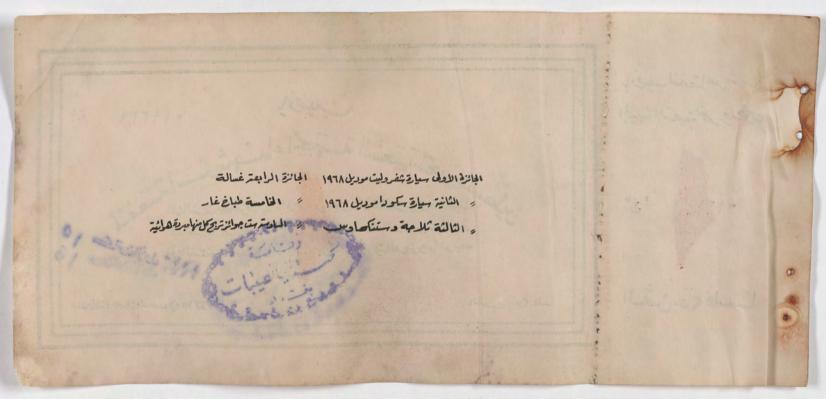

الجائزة الأولى سيارة شفروليت موديل ١٩٦٨ الجائزة الرابعتر غسالة الثانية سيارة سكورا موديل ١٩٦٨ 👂 الخامسة طباغ غار الثالثة ثلامه وستنكماوس والمادسة موانزيك فالبرية هوائية

وع الجباحة الشعبية لتحريفان الى الذين يزرعون في المساسليل الرعب والدمار الحالذين واجهوا الأمبريالية العركية والرعية العربية وحجا لومه الثمنے ٥٠٠ فلساً ملاعظة: يجري السحب في ١٩٧٠/٢/١٥