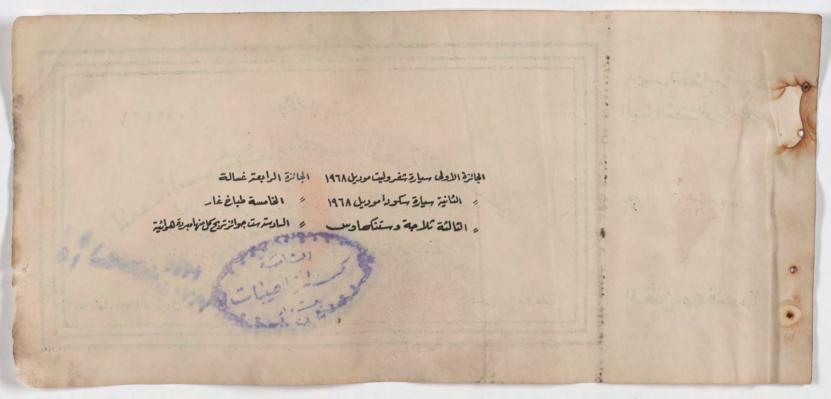

الجائزة الأولى سيارة شفروليت موديل ١٩٦٨ الجائزة الرابعتر غسالة الثانية سيارة سكورا موديل ١٩٦٨ 👂 الخامسة طباغ غار الثالثة ثلامه وستنكماوس والمادسة موانزيك فالبرية هوائية

وع الجباحة الشعبية لتحريفان الى الذين يزرعون في المساسليل الرعب والدمار الحالذين واجهوا الأمبريالية العركية والرعية العربية وحجا لومه الثمنے ٥٠٠ فلساً ملاعظة: يجري السحب في ١٩٧٠/٢/١٥