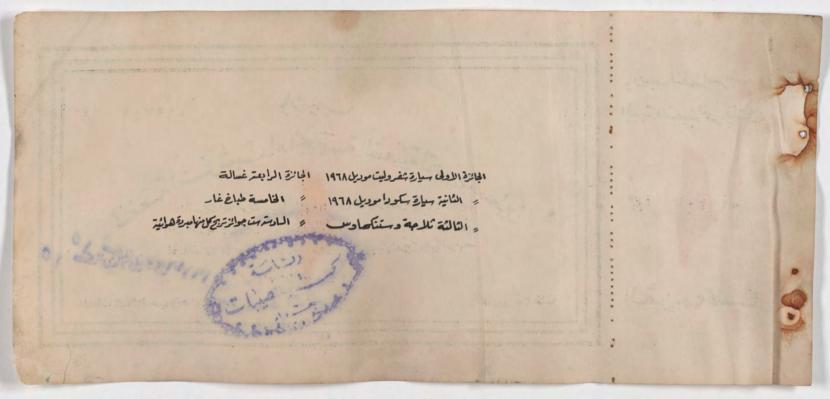

الجائزة الأولى سيارة شفروليت موديل ١٩٦٨ الجائزة الرابعتر غسالة الثانية سيارة سكورا موديل ١٩٦٨ 👂 الخامسة طباغ غار الثالثة ثلامه وستنكماوس والمادسة موانزيك فالبرية هوائية

وع الجباحة الشعبية لتحريفان الى الذين يزرعون في المساسليل الرعب والدمار الحالذين واجهوا الأمبريالية العركية والرعية العربية وحجا لومه الثمنے ٥٠٠ فلساً ملاعظة: يجري السحب في ١٩٧٠/٢/١٥