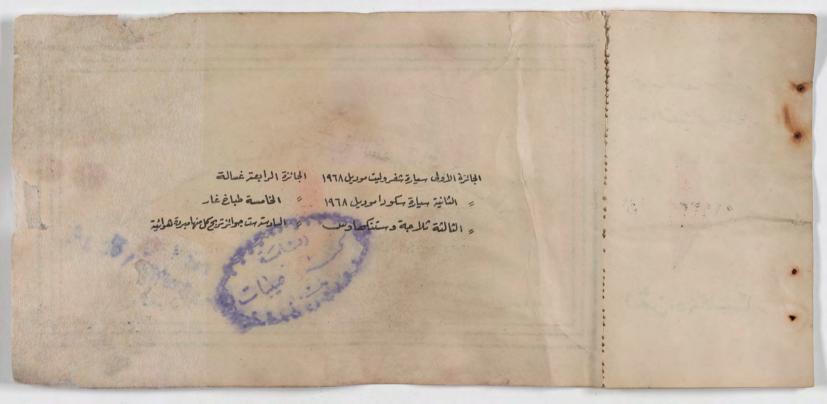

الجائزة الأولى سيارة شفروليت موديل ١٩٦٨ الجائزة الرابعتر غسالة الثانية سيارة سكورا موديل ١٩٦٨ 👂 الخامسة طباغ غار الثالثة ثلامه وستنكماوس والمادسة موانزيك فالبرية هوائية

وع الجباحة الشعبية لتحريفان الى الذين يزرعون في المساسليل الرعب والدمار الحالذين واجهوا الأمبريالية العركية والرعية العربية وحجا لومه الثمنے ٥٠٠ فلساً ملاعظة: يجري السحب في ١٩٧٠/٢/١٥