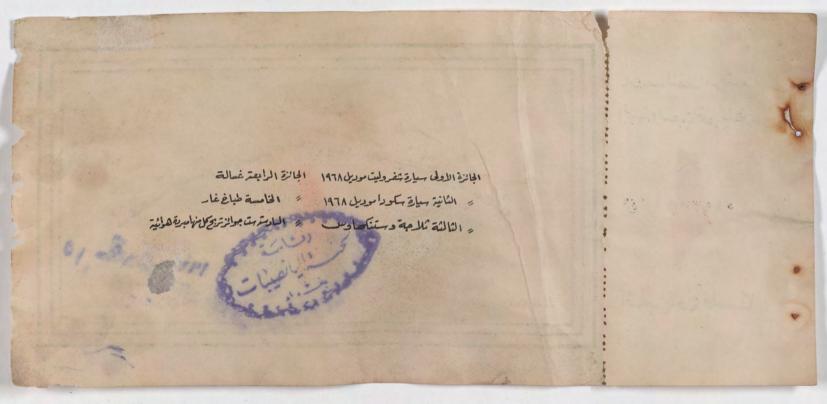

الجائزة الأولى سيارة شفروليت موديل ١٩٦٨ الجائزة الرابعتر غسالة الثانية سيارة سكورا موديل ١٩٦٨ 👂 الخامسة طباغ غار الثالثة ثلامه وستنكماوس والمادسة موانزيك فالبرية هوائية

وع الجباحة الشعبية لتحريفان الى الذين يزرعون في المساسليل الرعب والدمار الحالذين واجهوا الأمبريالية العركية والرعية العربية وحجا لومه الثمنے ٥٠٠ فلساً ملاعظة: يجري السحب في ١٩٧٠/٢/١٥