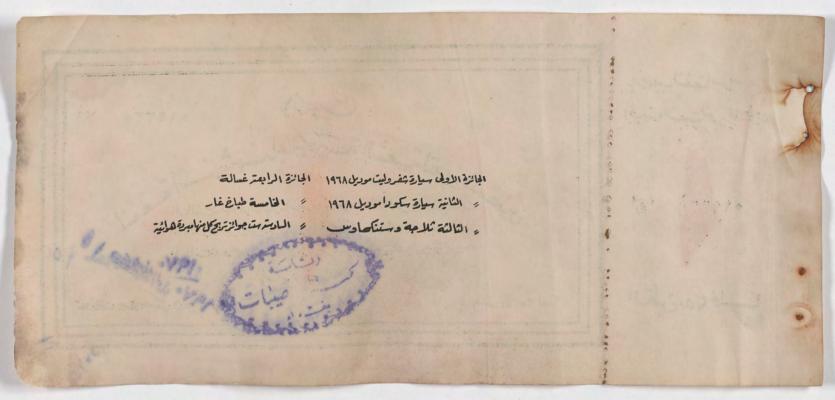

الجائزة الأولى سيارة شفروليت موديل ١٩٦٨ الجائزة الرابعتر غسالة الثانية سيارة سكورا موديل ١٩٦٨ 👂 الخامسة طباغ غار الثالثة ثلامه وستنكماوس والمادسة موانزيك فالبرية هوائية

وع الجباحة الشعبية لتحريفان الى الذين يزرعون في المساسليل الرعب والدمار الحالذين واجهوا الأمبريالية العركية والرعية العربية وحجا لومه الثمنے ٥٠٠ فلساً ملاعظة: يجري السحب في ١٩٧٠/٢/١٥