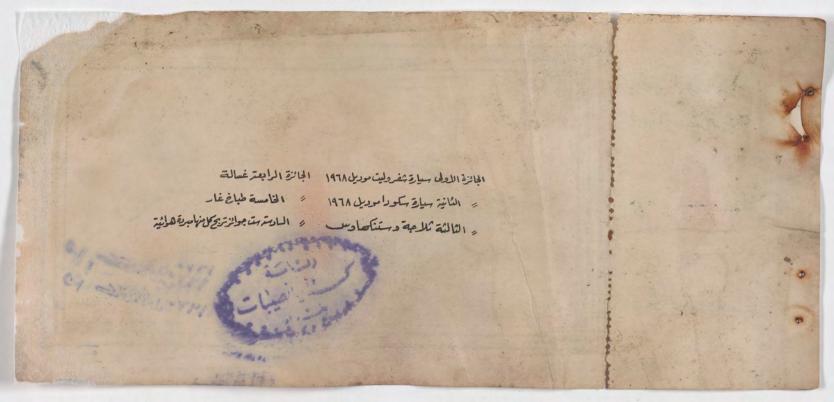

الجائزة الأولى سيارة شفروليت موديل ١٩٦٨ الجائزة الرابعتر غسالة الثانية سيارة سكورا موديل ١٩٦٨ 👂 الخامسة طباغ غار الثالثة ثلامه وستنكماوس والمادسة موانزيك فالبرية هوائية

وع الجباحة الشعبية لتحريفان الى الذين يزرعون في المساسليل الرعب والدمار الحالذين واجهوا الأمبريالية العركية والرعية العربية وحجا لومه الثمنے ٥٠٠ فلساً ملاعظة: يجري السحب في ١٩٧٠/٢/١٥