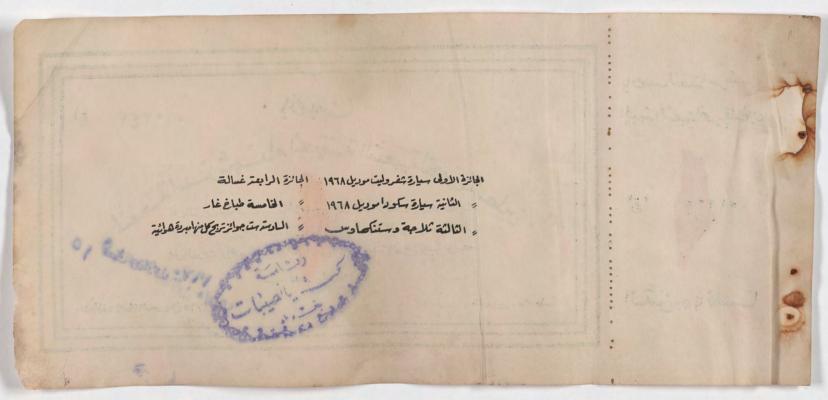

الجائزة الأولى سيارة شفروليت موديل ١٩٦٨ الجائزة الرابعتر غسالة الثانية سيارة سكورا موديل ١٩٦٨ 👂 الخامسة طباغ غار الثالثة ثلامه وستنكماوس والمادسة موانزيك فالبرية هوائية

وع الجباحة الشعبية لتحريفان الى الذين يزرعون في المساسليل الرعب والدمار الحالذين واجهوا الأمبريالية العركية والرعية العربية وحجا لومه الثمنے ٥٠٠ فلساً ملاعظة: يجري السحب في ١٩٧٠/٢/١٥