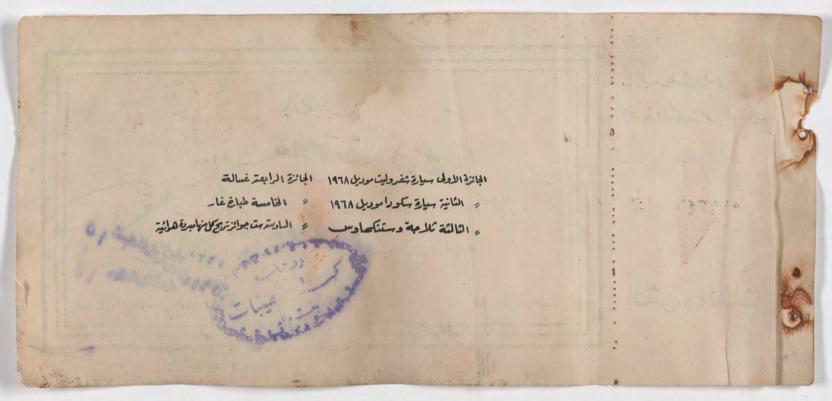

الجائزة الأولى سيارة شفروليت موديل ١٩٦٨ الجائزة الرابعتر غسالة الثانية سيارة سكورا موديل ١٩٦٨ 👂 الخامسة طباغ غار الثالثة ثلامه وستنكماوس والمادسة موانزيك فالبرية هوائية

وع الجباحة الشعبية لتحريفان الى الذين يزرعون في المساسليل الرعب والدمار الحالذين واجهوا الأمبريالية العركية والرعية العربية وحجا لومه الثمنے ٥٠٠ فلساً ملاعظة: يجري السحب في ١٩٧٠/٢/١٥