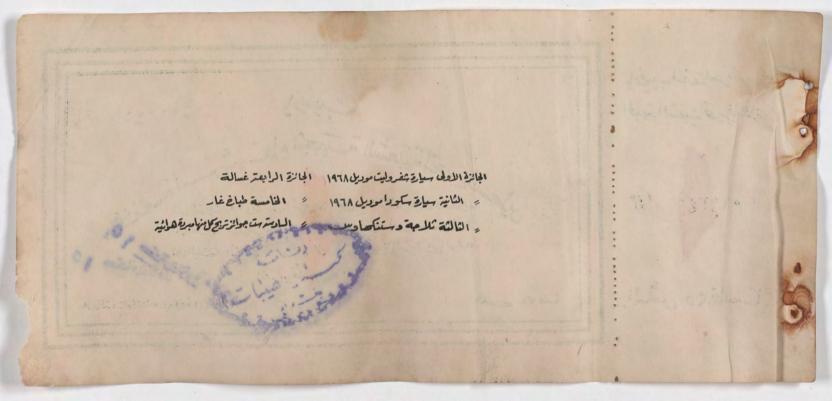

الجائزة الأولى سيارة شفروليت موديل ١٩٦٨ الجائزة الرابعتر غسالة الثانية سيارة سكورا موديل ١٩٦٨ 👂 الخامسة طباغ غار الثالثة ثلامه وستنكماوس والمادسة موانزيك فالبرية هوائية

وع الجباحة الشعبية لتحريفان الى الذين يزرعون في المساسليل الرعب والدمار الحالذين واجهوا الأمبريالية العركية والرعية العربية وحجا لومه الثمنے ٥٠٠ فلساً ملاعظة: يجري السحب في ١٩٧٠/٢/١٥