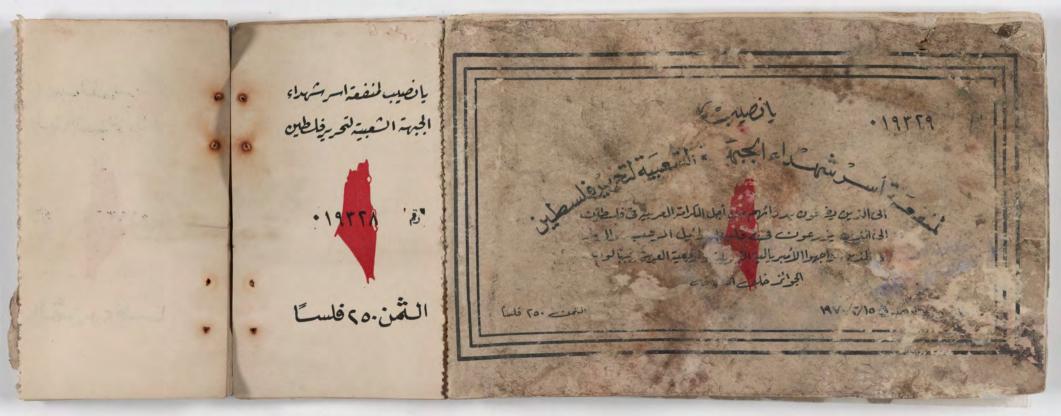

و المن عاميوا الأميريال المريد المعيد برالوب 194-17/10 3 Lange

pages cannot be separated for imaging

صفحات لا يمكن فصلها من أجل تصويرها

بانصيب لمنفعةاسرشهداء الجبهة الشعبية لتحريض لطين

•19 44

لثمن.ه> فلساً

بانصیب لمنفعة اسرشهدا، الجبهة الشعبیة لتحریفلطین (

19448

لتمن ٥٠ فلساً

بانصیب لمنفعةاسرشهداء الجبهة الثعبیة لتحریفِلطین

19444 '8

لتمن ٥٠ فلساً

العالمية السعبية التحريرة الماسمين الى الذين يزرعون في اسائيل الرعب والدمار الحالذين واجهوا المنبر بالبركية والمعية العيية وجهالومه الجوائد خلف العطاقات الثمن ٥٠ فلساً ملاعظة: جرى السحب في ١٥٠/٢/١٥