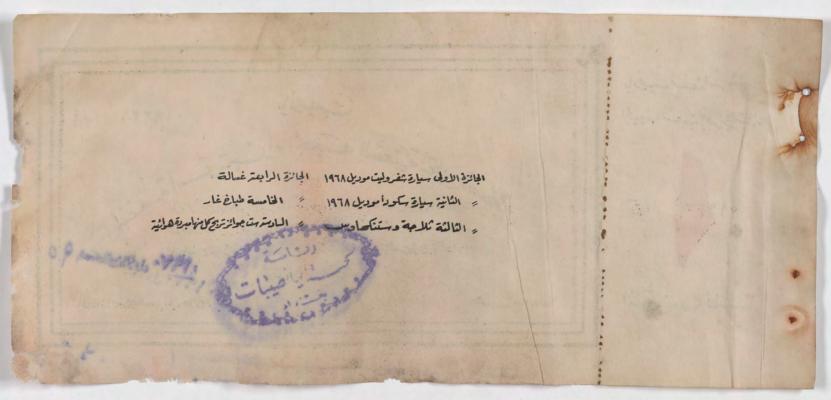

الجائزة الأولى سيارة شفروليت موديل ١٩٦٨ الجائزة الرابعتر غسالة الثانية سيارة سكورا موديل ١٩٦٨ 👂 الخامسة طباغ غار الثالثة ثلامه وستنكماوس والمادسة موانزيك فالبرية هوائية

وع الجباحة الشعبية لتحريفان الى الذين يزرعون في المساسليل الرعب والدمار الحالذين واجهوا الأمبريالية العركية والرعية العربية وحجا لومه الثمنے ٥٠٠ فلساً ملاعظة: يجري السحب في ١٩٧٠/٢/١٥