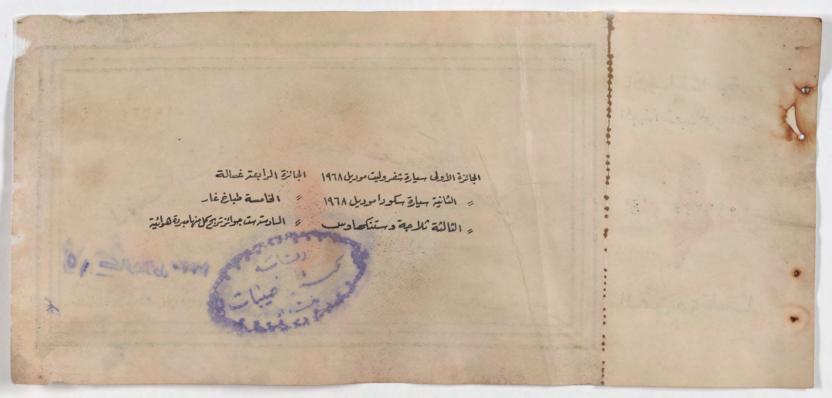

الجائزة الأولى سيارة شفروليت موديل ١٩٦٨ الجائزة الرابعتر غسالة الثانية سيارة سكورا موديل ١٩٦٨ 👂 الخامسة طباغ غار الثالثة ثلامه وستنكماوس والمادسة موانزيك فالبرية هوائية

وع الجباحة الشعبية لتحريفان الى الذين يزرعون في المساسليل الرعب والدمار الحالذين واجهوا الأمبريالية العركية والرعية العربية وحجا لومه الثمنے ٥٠٠ فلساً ملاعظة: يجري السحب في ١٩٧٠/٢/١٥