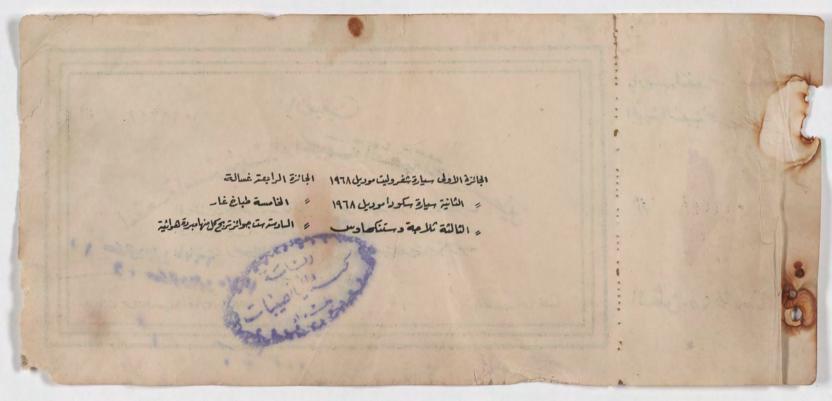

الجائزة الأولى سيارة شفروليت موديل ١٩٦٨ الجائزة الرابعتر غسالة الثانية سيارة سكورا موديل ١٩٦٨ 👂 الخامسة طباغ غار الثالثة ثلامه وستنكماوس والمادسة موانزيك فالبرية هوائية

وع الجباحة الشعبية لتحريفان الى الذين يزرعون في المساسليل الرعب والدمار الحالذين واجهوا الأمبريالية العركية والرعية العربية وحجا لومه الثمنے ٥٠٠ فلساً ملاعظة: يجري السحب في ١٩٧٠/٢/١٥