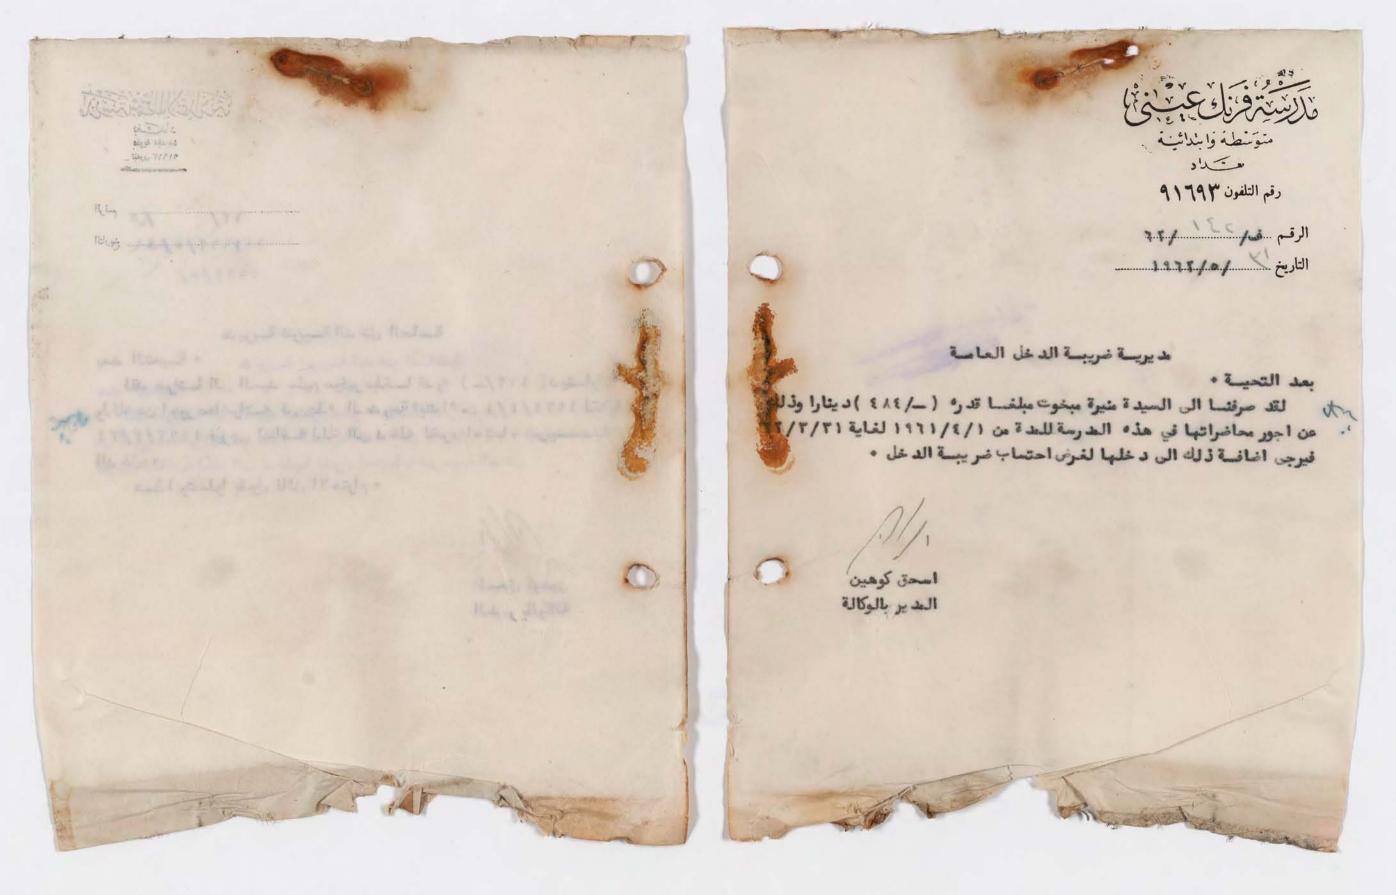

المنستينة فالمالاف المنتانة

بغتداد علویة الجدیدة تلعون ۱۹۲۹

الرقم الرقم المراجعة

مديرسة ضريبة الدخل العامة

بعد التحية ٠

لقد صرفتا الى السيد سليم سوفير مبلغا تدره ( ــ/ ١٧٢ ) دينارا وذلك عن اجور محاضرات في هذه الدرسة ابتدا من ١٩٢/٤/١ لغاية المدرسة ابتدا من ١٩٦١/٤/١ لغاية الدخل عن ١٩٦٢/٣/٣١ فيرجى اضافة ذلك الى دخله لغرض احتماب ضريبــــة الدخل ه

هسدًا وتفضلوا بقبول فائق الاحترام .

اسحق كوهين المدير بالوكالة ٠٠

سابعاً أذا تاخر الطالب عن التسجيل في المدرسة بعد ذلك التاريخ بتاتا

مَوَسَطَهُ وَاجْدَائِتِ مَوَسَطَهُ وَاجْدَائِتِ مَوَسَطَهُ وَاجْدَائِتِ مَتَ اللّهُ وَاجْدَائِتِ رقم التلفون ٩١٦٩٣ الرقم التلون ١٩٢٩٩