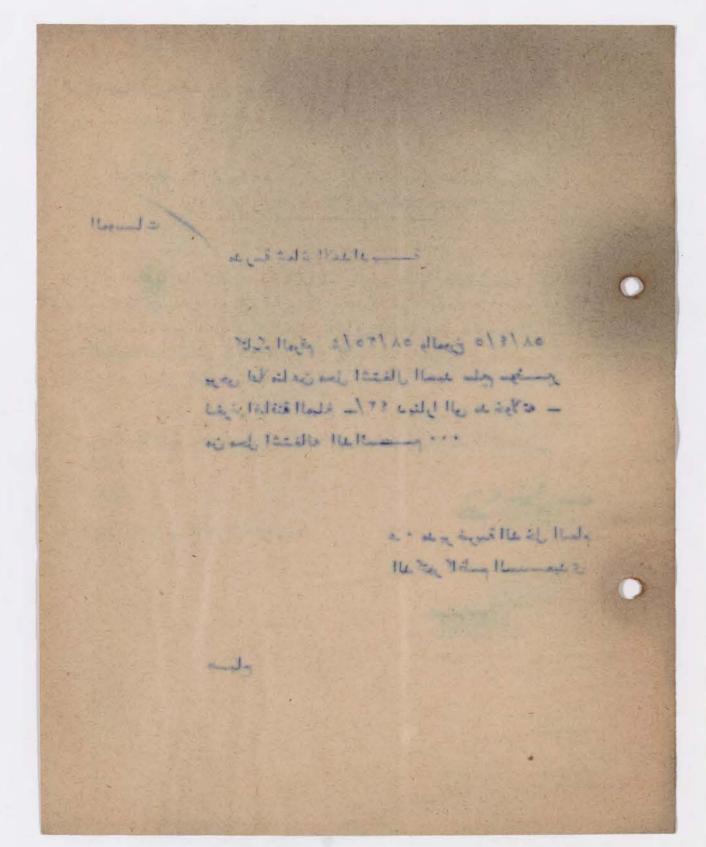

مديرية ضريبة الدخل العامة ... بقداد

بعد التحية ه

الموضوع/ جداول استقطاع ضريبة الدخل للسنة المالية المنتهية في ١٩٦٢/٣/٣١

الحادًا بكتابنا المرتم ف/١٩٤/٢٢ وتاريخ ٥/١٩٦٢/١٠

نرفق طيا جدول استقطاع ضريبة الدخل للمستخد مين في مدرستي اعدادية شماش ومتوسطة وابتدائية فرنك عيني البالغ مجموعها ١٨/٦٢١ د ينارا مع العلم بان المبلغ المذكور كان قد سدد الى د اثرتكم المحترمة

كط يلي :\_

فلس دينار مدد بعوجب الوصل الرقم ٢٣٤١٢/٣٦ تاريخ ١٠٤/٢٢ مدد بعوجب الوصل الرقم ٢٢/٢١٦ تاريخ ٢/٤/٢٢ مدد بعوجب الوصل الرقم ٢١/٢١٦ تاريخ ٢/٤/٢٢ اليكون

هذا وتفضلوا بقبول فائق الاحترام ،،

المدير بالوكالة