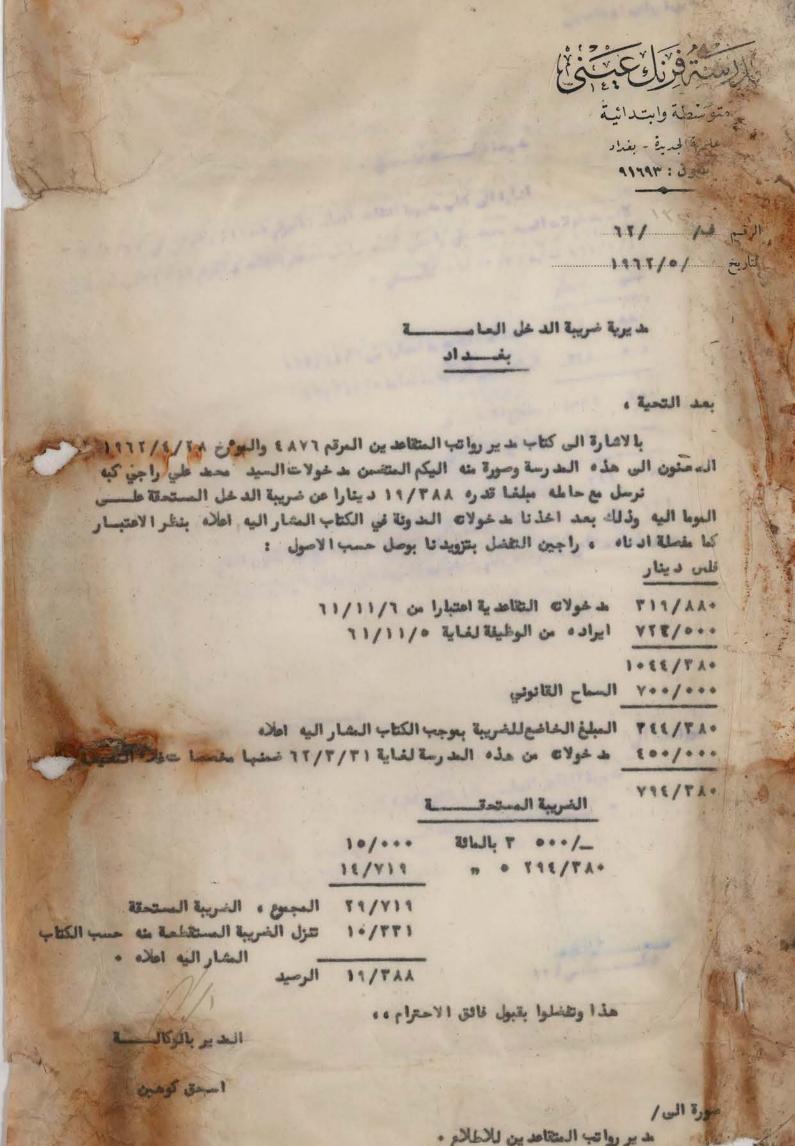

التاريخ ٧٠٠ م ١٩٦٢ --

مديرية ضريبة الدخل العامة \_ بقداد

بعد التحية ،

الموضوع/ جداول استقطاع ضريبة الدخل للسنة المالية المنتهية في ١٩٦٢/٣/٣١

الحادًا بكتابنا المرتم ف/١٩٤/٦٢ وتاريخ ٥/١٩٦٢/١٠٠

نرفق طيا جدول استقطاع ضريبة الدخل للمستخد مين في مدرستي اعدادية شماش ومتوسطة وابتدائية فرنك عيني البالغ مجموعها ١٨/٦٢١ دينارا مع العلم بان المبلغ المذكور كان قد سدد الى دائرتكم المحترمة كما يلى :-

قلس دينار

۱۱/٤٠٠ سدد بعوجب الوصل المرتم ۱۳۹۱۲۳۳ تاريخ ۱۴/۶/۲۲ مدد بعوجب الوصل المرتم ۱۲/۲۱ ۲۳۴ تاريخ ۱۲/۶/۲۲ مدد بعوجب الوصل المرتم ۱۲/۲۱ ۲۳۴ تاريخ ۱۲/۶/۲۲ اليکون

هذا وتفضلوا بقبول فائق الاحترام ه،

المدير بالوكالة