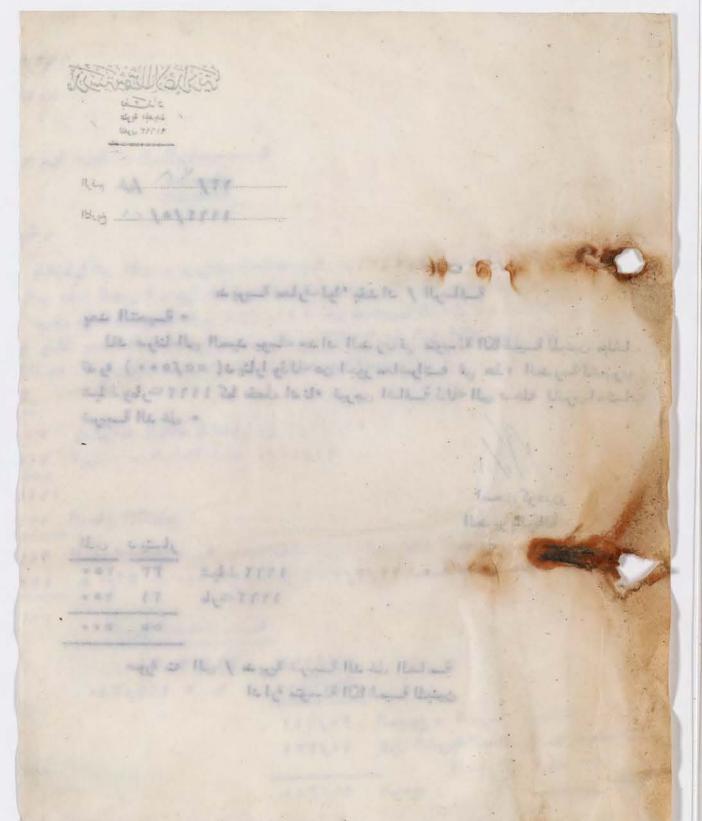

مديرية ضريبة الدخل العامة ... بقداد

بعد التحية ه

الموضوع/ جداول استقطاع ضريبة الدخل للسنة المالية المنتهية في ١٩٦٢/٣/٣١

الحادًا بكتابنا المرتم ف/١٩٤/٢٢ وتاريخ ٥/١٩٦٢/١٠

نرفق طيا جدول استقطاع ضريبة الدخل للمستخد مين في مدرستي اعدادية شماش ومتوسطة وابتدائية فرنك عيني البالغ مجموعها ١٨/٦٢١ د ينارا مع العلم بان المبلغ المذكور كان قد سدد الى د اثرتكم المحترمة

كط يلي :\_

فلس دينار مدد بعوجب الوصل الرقم ٢٣٤١٢/٣٦ تاريخ ١٠٤/٢٢ مدد بعوجب الوصل الرقم ٢٢/٢١٦ تاريخ ٢/٤/٢٢ مدد بعوجب الوصل الرقم ٢١/٢١٦ تاريخ ٢/٤/٢٢ اليكون

هذا وتفضلوا بقبول فائق الاحترام ،،

المدير بالوكالة