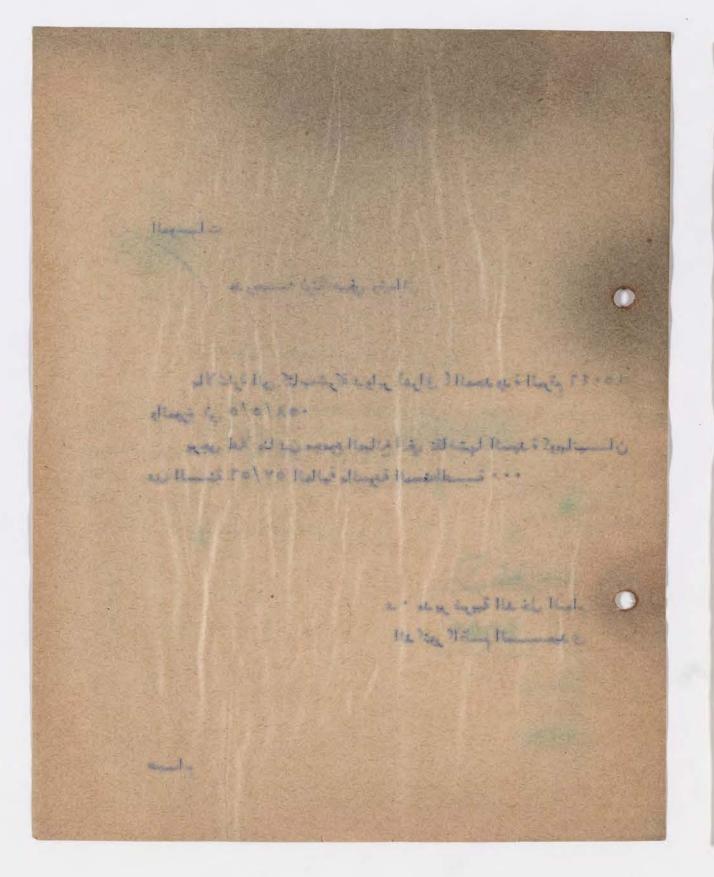

التاريخ ٧٠٠ م ١٩٦٢ --

مديرية ضريبة الدخل العامة \_ بقداد

بعد التحية ،

الموضوع/ جداول استقطاع ضريبة الدخل للسنة المالية المنتهية في ١٩٦٢/٣/٣١

الحادًا بكتابنا المرتم ف/١٩٤/٦٢ وتاريخ ٥/١٩٦٢/١٠٠

نرفق طيا جدول استقطاع ضريبة الدخل للمستخد مين في مدرستي اعدادية شماش ومتوسطة وابتدائية فرنك عيني البالغ مجموعها ١٨/٦٢١ دينارا مع العلم بان المبلغ المذكور كان قد سدد الى دائرتكم المحترمة كما يلى :-

قلس دينار

۱۱/٤٠٠ سدد بعوجب الوصل المرتم ۱۳۹۱۲۳۳ تاريخ ۱۴/۶/۲۲ مدد بعوجب الوصل المرتم ۱۲/۲۱ ۲۳۴ تاريخ ۱۲/۶/۲۲ مدد بعوجب الوصل المرتم ۱۲/۲۱ ۲۳۴ تاريخ ۱۲/۶/۲۲ اليکون

هذا وتفضلوا بقبول فائق الاحترام ه،

المدير بالوكالة