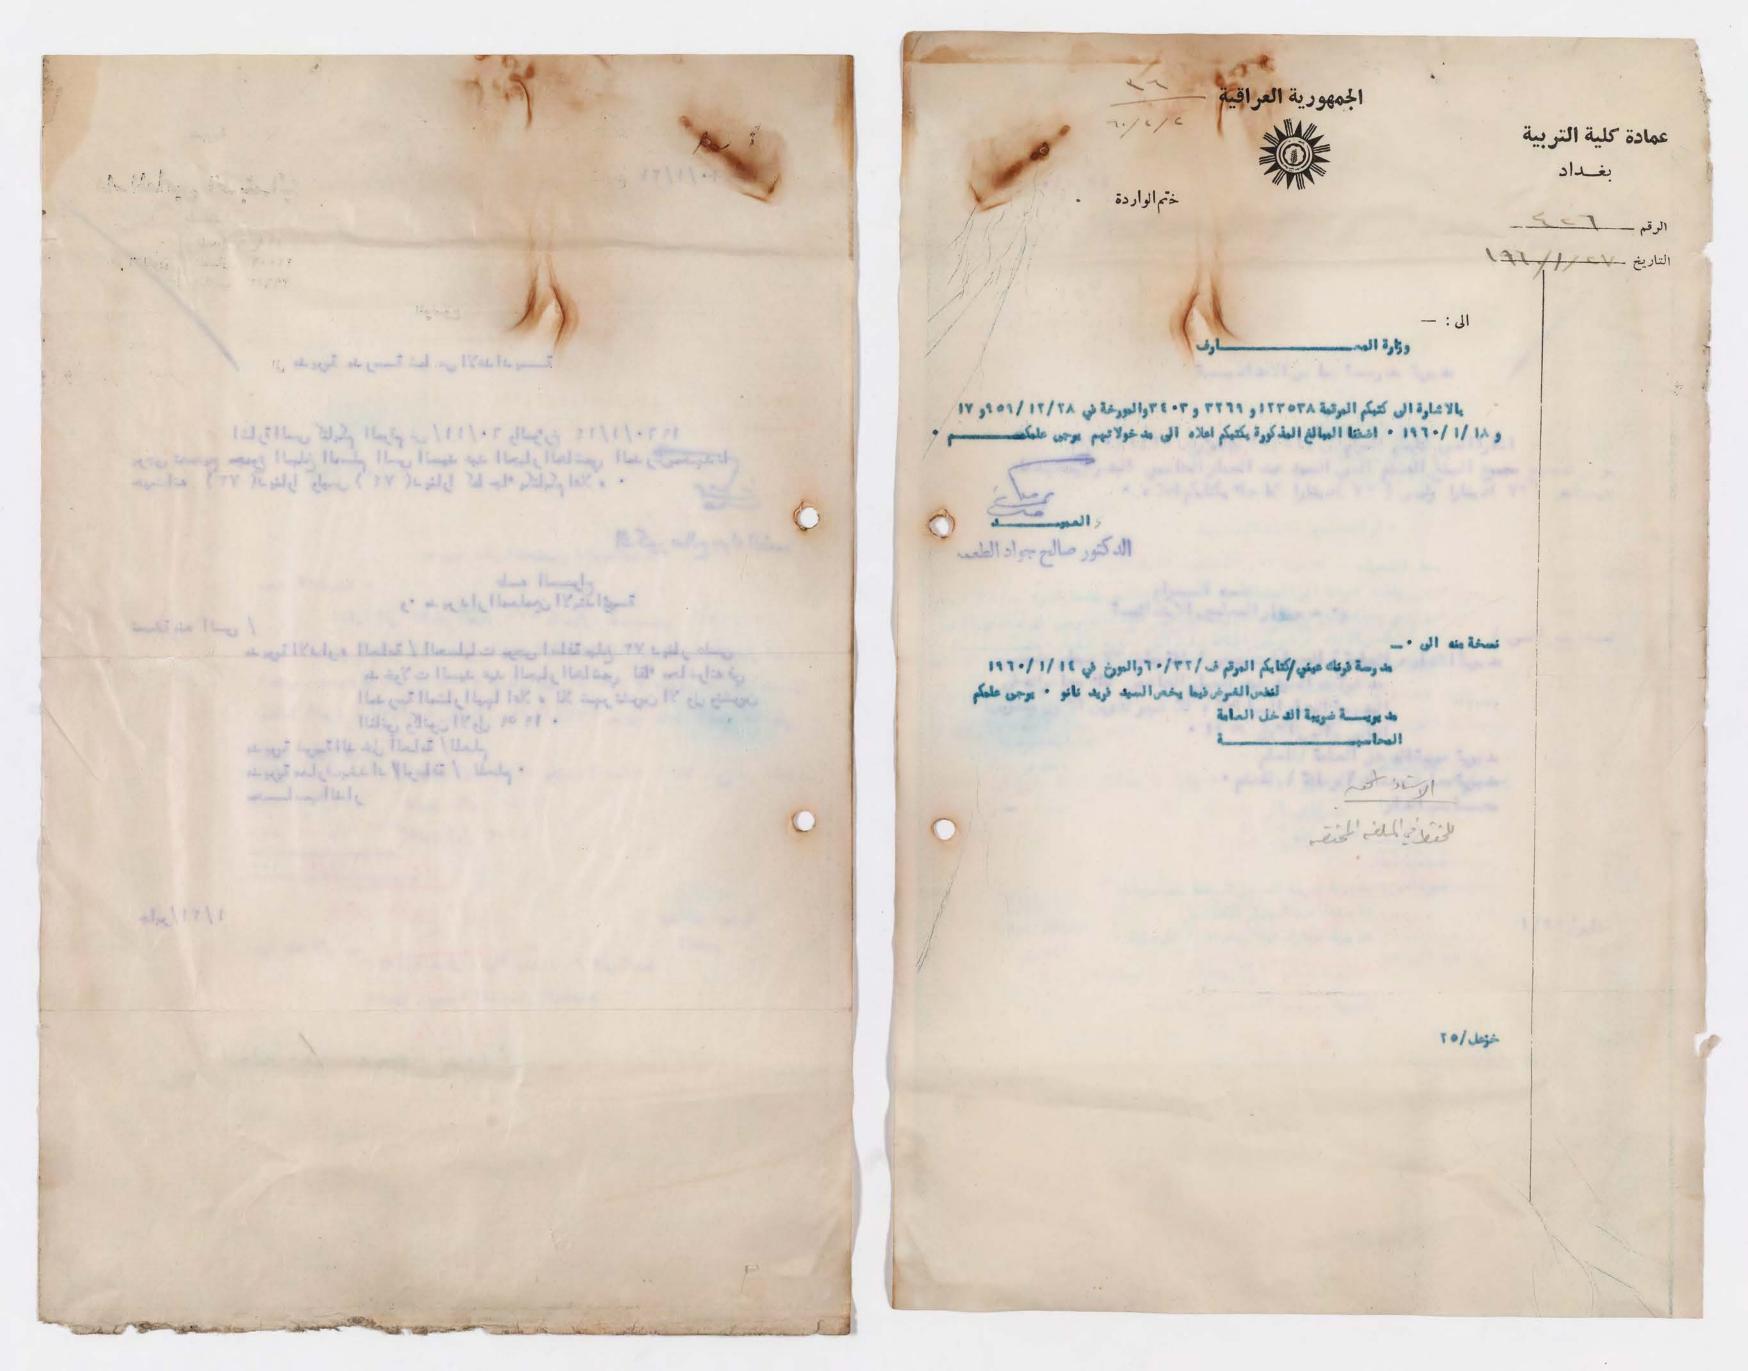

التاريخ ٧٠٠ م ١٩٦٢ --

مديرية ضريبة الدخل العامة \_ بقداد

بعد التحية ،

الموضوع/ جداول استقطاع ضريبة الدخل للسنة المالية المنتهية في ١٩٦٢/٣/٣١

الحادًا بكتابنا المرتم ف/١٩٤/٦٢ وتاريخ ٥/١٩٦٢/١٠٠

نرفق طيا جدول استقطاع ضريبة الدخل للمستخد مين في مدرستي اعدادية شماش ومتوسطة وابتدائية فرنك عيني البالغ مجموعها ١٨/٦٢١ دينارا مع العلم بان المبلغ المذكور كان قد سدد الى دائرتكم المحترمة كما يلى :-

قلس دينار

۱۱/٤٠٠ سدد بعوجب الوصل المرتم ۱۳۹۱۲۳۳ تاريخ ۱۴/۶/۲۲ مدد بعوجب الوصل المرتم ۱۲/۲۱ ۲۳۴ تاريخ ۱۲/۶/۲۲ مدد بعوجب الوصل المرتم ۱۲/۲۱ ۲۳۴ تاريخ ۱۲/۶/۲۲ اليکون

هذا وتفضلوا بقبول فائق الاحترام ه،

المدير بالوكالة