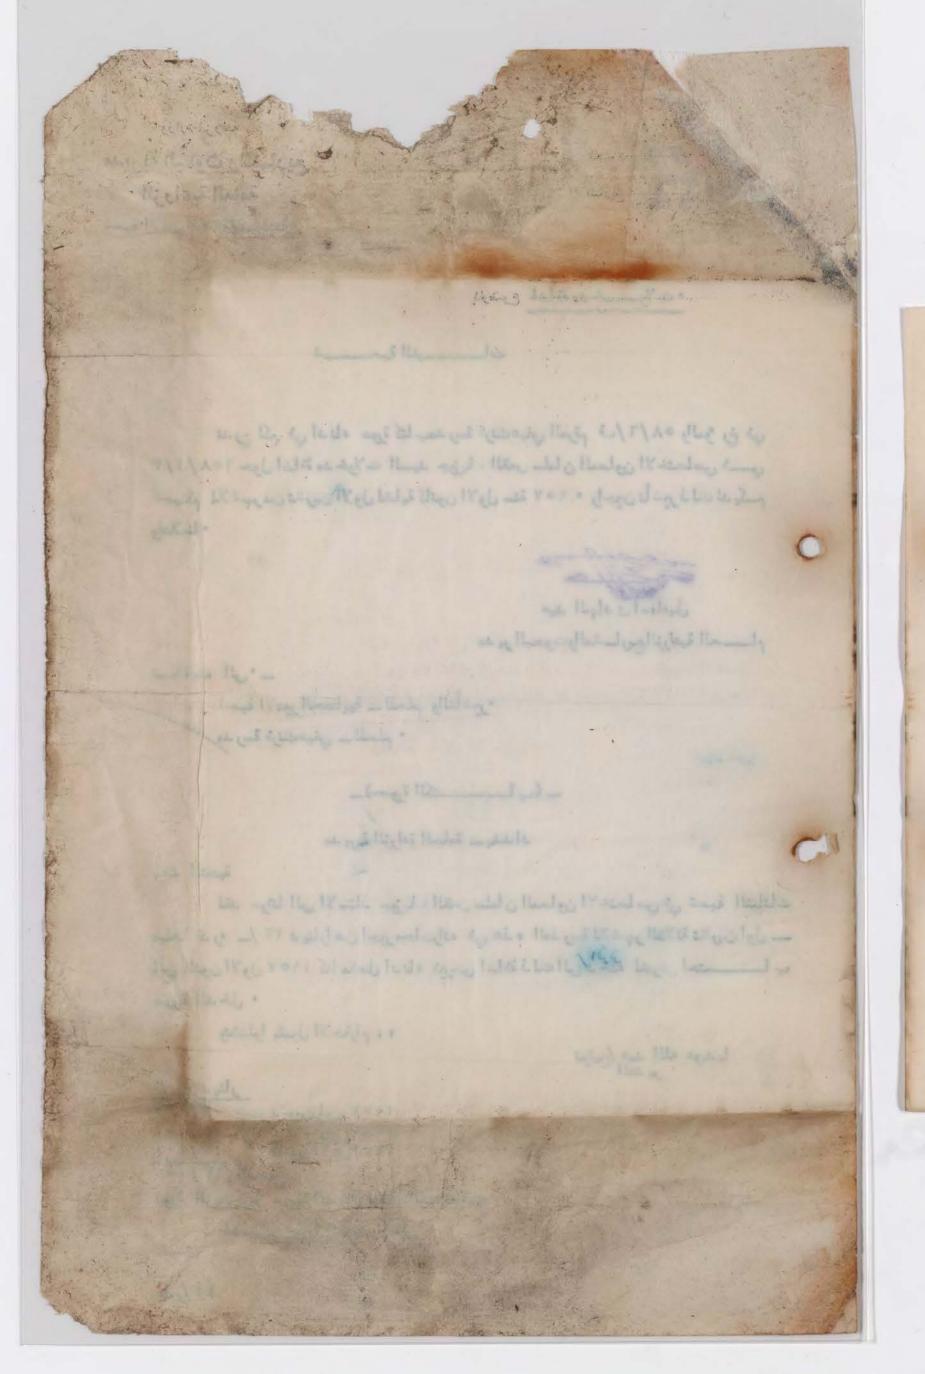

المنستينة فالمالاف المنتانة

بغتداد علویة الجدیدة تلعون ۱۹۲۹

الرقم الرقم المراجعة

مديرسة ضريبة الدخل العامة

بعد التحية ٠

لقد صرفتا الى السيد سليم سوفير مبلغا تدره ( ــ/ ١٧٢ ) دينارا وذلك عن اجور محاضرات في هذه الدرسة ابتدا من ١٩٢/٤/١ لغاية المدرسة ابتدا من ١٩٦١/٤/١ لغاية الدخل عن ١٩٦٢/٣/٣١ فيرجى اضافة ذلك الى دخله لغرض احتماب ضريبــــة الدخل ه

هسدًا وتفضلوا بقبول فائق الاحترام .

اسحق كوهين المدير بالوكالة ٠٠

سابعاً أذا تاخر الطالب عن التسجيل في المدرسة بعد ذلك التاريخ بتاتا

مَوَسَطَهُ وَاجْدَائِتِ مَوَسَطَهُ وَاجْدَائِتِ مَوَسَطَهُ وَاجْدَائِتِ مَتَ اللّهُ وَاجْدَائِتِ رقم التلفون ٩١٦٩٣ الرقم التلون ١٩٢٩٩