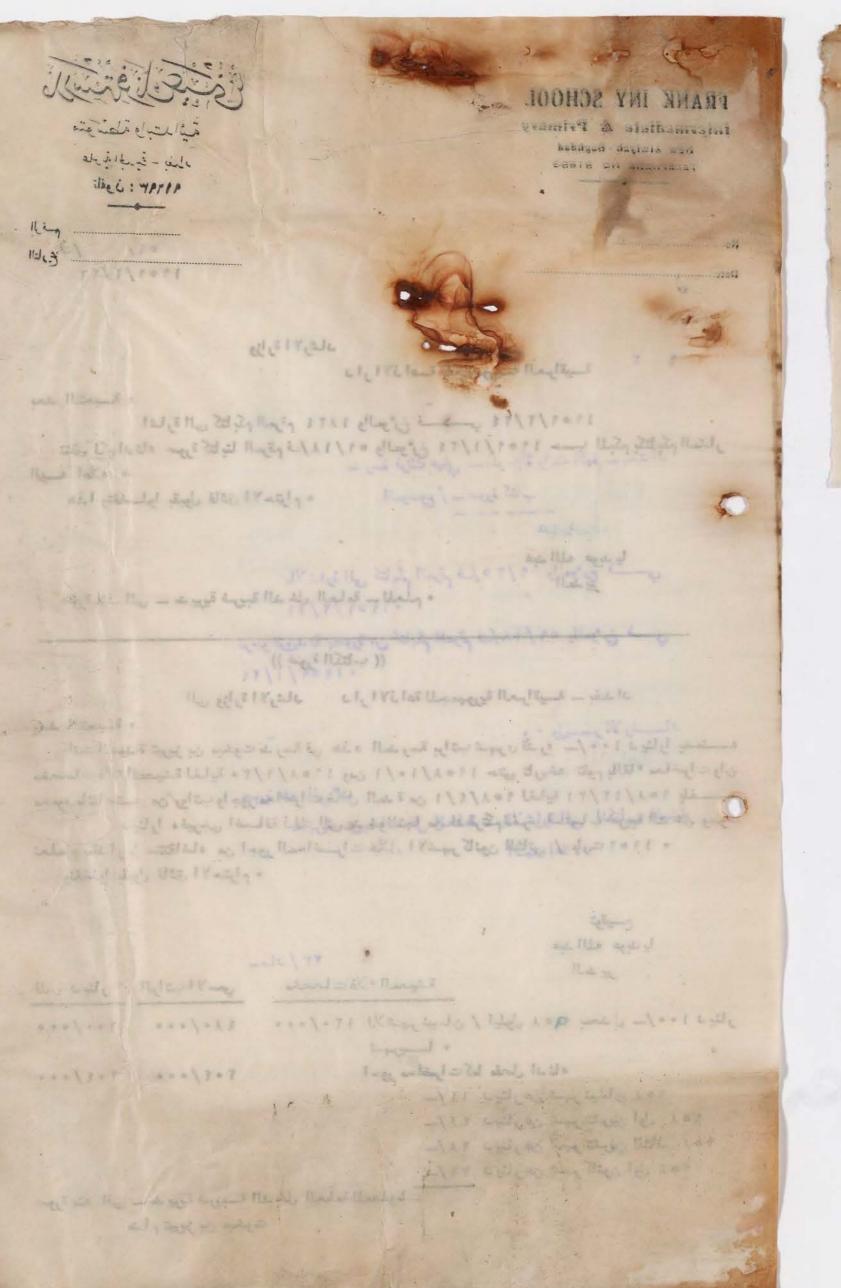

مديرية ضريبة الدخل العامة ... بقداد

بعد التحية ه

الموضوع/ جداول استقطاع ضريبة الدخل للسنة المالية المنتهية في ١٩٦٢/٣/٣١

الحادًا بكتابنا المرتم ف/١٩٤/٢٢ وتاريخ ٥/١٩٦٢/١٠

نرفق طيا جدول استقطاع ضريبة الدخل للمستخد مين في مدرستي اعدادية شماش ومتوسطة وابتدائية فرنك عيني البالغ مجموعها ١٨/٦٢١ د ينارا مع العلم بان المبلغ المذكور كان قد سدد الى د اثرتكم المحترمة

كط يلي :\_

فلس دينار مدد بعوجب الوصل الرقم ٢٣٤١٢/٣٦ تاريخ ١٠٤/٢٢ مدد بعوجب الوصل الرقم ٢٢/٢١٦ تاريخ ٢/٤/٢٢ مدد بعوجب الوصل الرقم ٢١/٢١٦ تاريخ ٢/٤/٢٢ اليكون

هذا وتفضلوا بقبول فائق الاحترام ،،

المدير بالوكالة