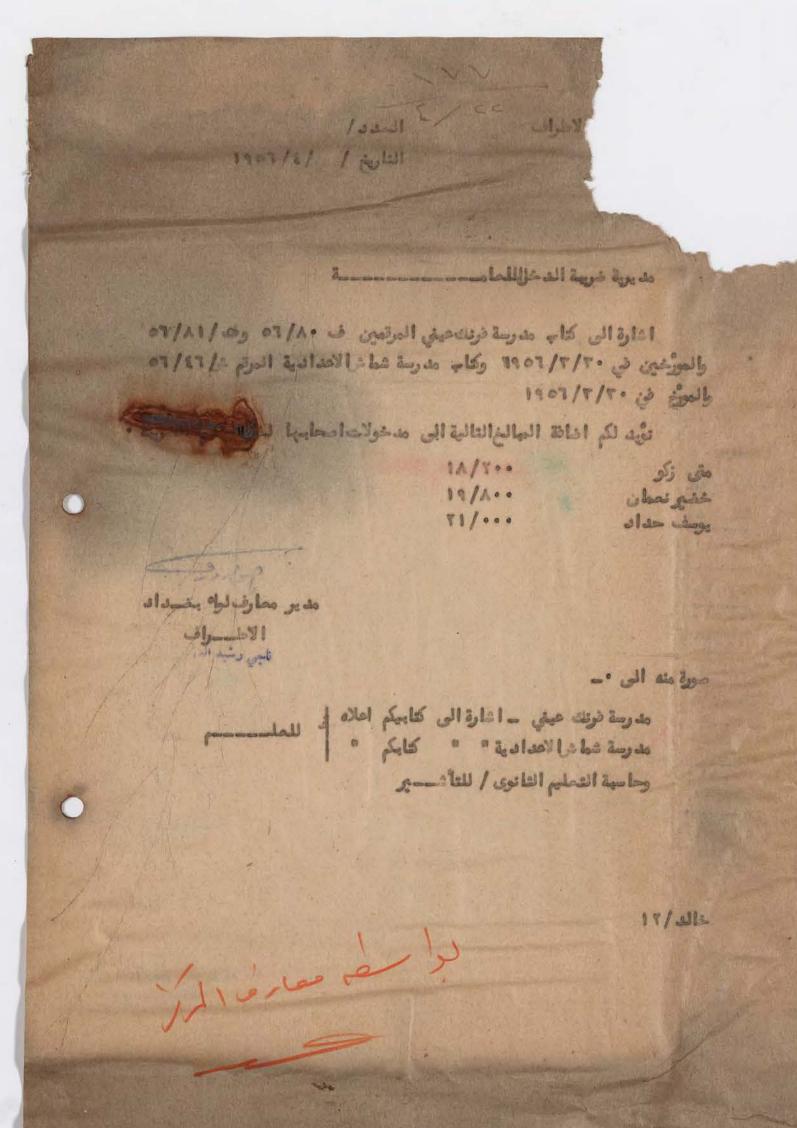

التاريخ ٧٠٠ م ١٩٦٢ --

مديرية ضريبة الدخل العامة \_ بقداد

بعد التحية ،

الموضوع/ جداول استقطاع ضريبة الدخل للسنة المالية المنتهية في ١٩٦٢/٣/٣١

الحادًا بكتابنا المرتم ف/١٩٤/٦٢ وتاريخ ٥/١٩٦٢/١٠٠

نرفق طيا جدول استقطاع ضريبة الدخل للمستخد مين في مدرستي اعدادية شماش ومتوسطة وابتدائية فرنك عيني البالغ مجموعها ١٨/٦٢١ دينارا مع العلم بان المبلغ المذكور كان قد سدد الى دائرتكم المحترمة كما يلى :-

قلس دينار

۱۱/٤٠٠ سدد بعوجب الوصل المرتم ۱۳۹۱۲۳۳ تاريخ ۱۴/۶/۲۲ مدد بعوجب الوصل المرتم ۱۲/۲۱ ۲۳۴ تاريخ ۱۲/۶/۲۲ مدد بعوجب الوصل المرتم ۱۲/۲۱ ۲۳۴ تاريخ ۱۲/۶/۲۲ اليکون

هذا وتفضلوا بقبول فائق الاحترام ه،

المدير بالوكالة