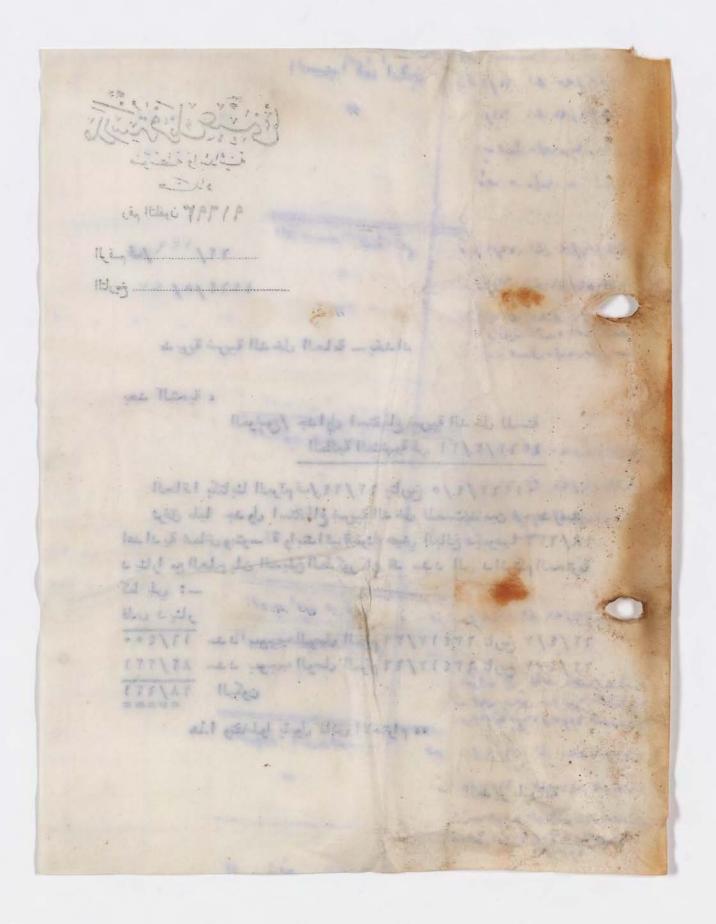

التاريخ ٧٠٠ م ١٩٦٢ --

مديرية ضريبة الدخل العامة \_ بقداد

بعد التحية ،

الموضوع/ جداول استقطاع ضريبة الدخل للسنة المالية المنتهية في ١٩٦٢/٣/٣١

الحادًا بكتابنا المرتم ف/١٩٤/٦٢ وتاريخ ٥/١٩٦٢/١٠٠

نرفق طيا جدول استقطاع ضريبة الدخل للمستخد مين في مدرستي اعدادية شماش ومتوسطة وابتدائية فرنك عيني البالغ مجموعها ١٨/٦٢١ دينارا مع العلم بان المبلغ المذكور كان قد سدد الى دائرتكم المحترمة كما يلى :-

قلس دينار

۱۱/٤٠٠ سدد بعوجب الوصل المرتم ۱۳۹۱۲۳۳ تاريخ ۱۴/۶/۲۲ مدد بعوجب الوصل المرتم ۱۲/۲۱ ۲۳۴ تاريخ ۱۲/۶/۲۲ مدد بعوجب الوصل المرتم ۱۲/۲۱ ۲۳۴ تاريخ ۱۲/۶/۲۲ اليکون

هذا وتفضلوا بقبول فائق الاحترام ه،

المدير بالوكالة